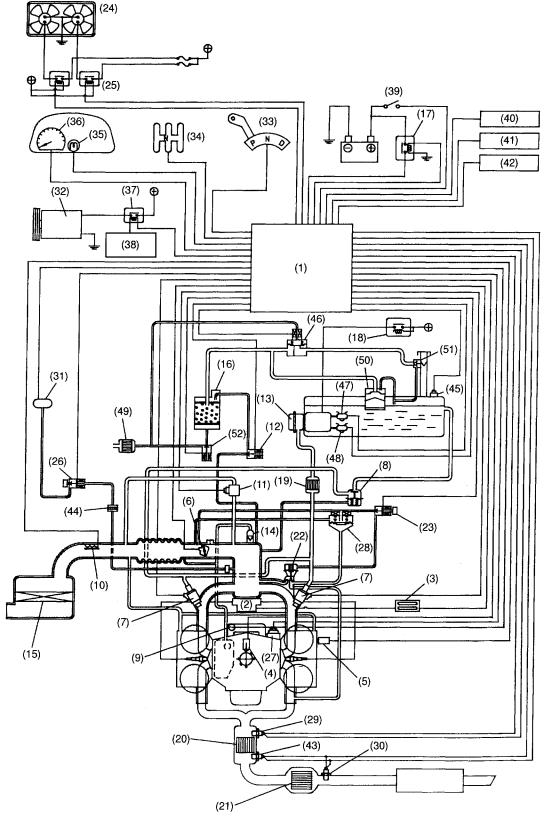

## 2. Schematic Drawing

S2H0865A

## EMISSION CONTROL SYSTEM AND VACUUM FITTING [M200] 2-1 2. Schematic Drawing

- (1) Engine control module (ECM)
- (2) Ignition coil
- (3) Ignitor
- (4) Crankshaft position sensor
- (5) Camshaft position sensor
- (6) Throttle position sensor
- (7) Fuel injectors
- (8) Pressure regulator
- (9) Engine coolant temperature sensor
- (10) Mass air flow sensor
- (11) Idle air control solenoid valve
- (12) Purge control solenoid valve
- (13) Fuel pump
- (14) PCV valve
- (15) Air cleaner
- (16) Canister
- (17) Main relay
- (18) Fuel pump relay

- (19) Fuel filter
- (20) Front catalytic converter
- (21) Rear catalytic converter
- (22) EGR valve
- (23) EGR control solenoid valve
- (24) Radiator fan
- (25) Radiator fan relay
- (26) Pressure sources switching solenoid valve
- (27) Knock sensor
- (28) Back-pressure transducer
- (29) Front oxygen sensor
- (30) Rear oxygen sensor (Except California spec. vehicles)
- (31) Pressure sensor
- (32) A/C compressor
- (33) Inhibitor switch (AT vehicles only)
- (34) Neutral switch (MT vehicles only)
- (35) CHECK ENGINE malfunction indicator lamp (MIL)
- (36) Tachometer

- (37) A/C relay
- (38) A/C control module
- (39) Ignition switch
- (40) Transmission control module (TCM)
- (41) Vehicle speed sensor
- (42) Data link connector
- (43) Rear oxygen sensor (California spec. vehicles)
- (44) Filter
- (45) Fuel tank pressure sensor
- (46) Pressure control solenoid valve
- (47) Fuel temperature sensor
- (48) Fuel level sensor
- (49) Air filter
- (50) Vent valve
- (51) Shut valve
- (52) Drain valve