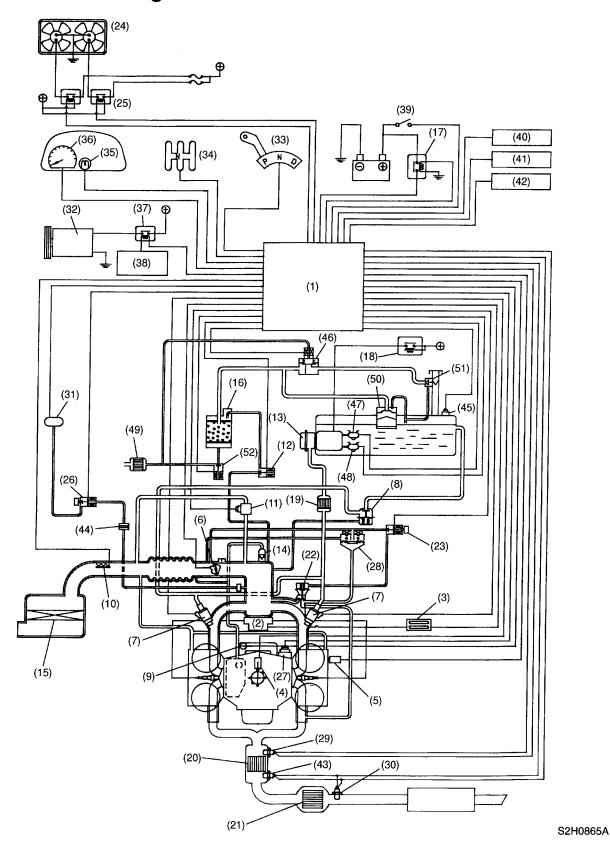

## 2. Schematic Drawing

## **FUEL INJECTION SYSTEM**

[M200] **2-7** 2. Schematic Drawing

| (1)  | Engine control module (ECM)       | (19) | Fuel filter                                           | (37) | A/C relay                                         |
|------|-----------------------------------|------|-------------------------------------------------------|------|---------------------------------------------------|
| (2)  | Ignition coil                     | (20) | Front catalytic converter                             | (38) | A/C control module                                |
| (3)  | Ignitor                           | (21) | Rear catalytic converter                              | (39) | Ignition switch                                   |
| (4)  | Crankshaft position sensor        | (22) | EGR valve                                             | (40) | Transmission control module (TCM)                 |
| (5)  | Camshaft position sensor          | (23) | EGR control solenoid valve                            | (41) | Vehicle speed sensor                              |
| (6)  | Throttle position sensor          | (24) | Radiator fan                                          | (42) | Data link connector                               |
| (7)  | Fuel injectors                    | (25) | Radiator fan relay                                    | (43) | Rear oxygen sensor<br>(California spec. vehicles) |
| (8)  | Pressure regulator                | (26) | Pressure sources switching sole-<br>noid valve        | (44) | Filter                                            |
| (9)  | Engine coolant temperature sensor | (27) | Knock sensor                                          | (45) | Fuel tank pressure sensor                         |
| (10) | Mass air flow sensor              | (28) | Back-pressure transducer                              | (46) | Pressure control solenoid valve                   |
| (11) | Idle air control solenoid valve   | (29) | Front oxygen sensor                                   | (47) | Fuel temperature sensor                           |
| (12) | Purge control solenoid valve      | (30) | Rear oxygen sensor (Except California spec. vehicles) | (48) | Fuel level sensor                                 |
| (13) | Fuel pump                         | (31) | Pressure sensor                                       | (49) | Air filter                                        |
| (14) | PCV valve                         | (32) | A/C compressor                                        | (50) | Vent valve                                        |
| (15) | Air cleaner                       | (33) | Inhibitor switch (AT vehicles only)                   | (51) | Shut valve                                        |
| (16) | Canister                          | (34) | Neutral switch (MT vehicles only)                     | (52) | Drain valve                                       |
| (17) | Main relay                        | (35) | CHECK ENGINE malfunction indicator lamp (MIL)         |      |                                                   |
| (18) | Fuel pump relay                   | (36) | Tachometer                                            |      |                                                   |