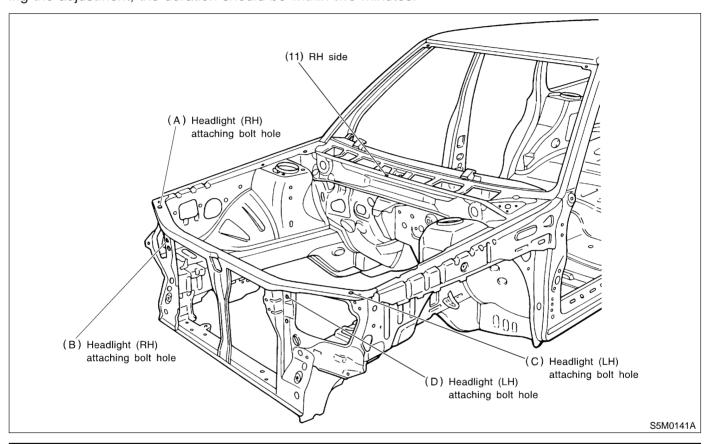

## 4. Datum Points and Dimensions Concerning On-Board Aiming Adjustment

If headlight aiming is misaligned due to damaged body panel, repair headlight mating surface using body and headlight datum points as a guide.

## NOTE:

It is recommended to conduct On-board aiming adjustment with headlights turned OFF. If turned ON during the adjustment, the duration should be within two minutes.

| Unit: mm (in   |               |  |                |                 |
|----------------|---------------|--|----------------|-----------------|
| Point to point | Dimension     |  | Point to point | Dimension       |
| (11) to (A)    | 890.6 (35.06) |  | (11) to (C)    | 1,087.7 (42.82) |
| (11) to (B)    | 913.4 (35.96) |  | (11) to (D)    | 1,023.7 (40.30) |