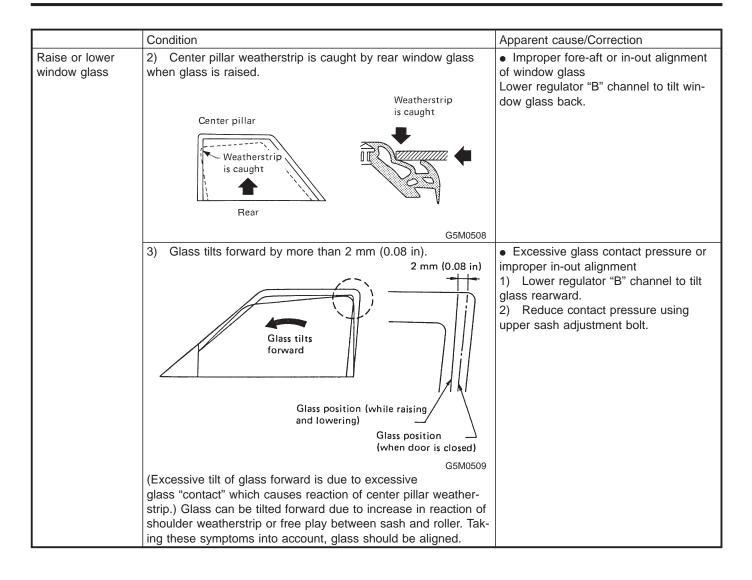

## DIAGNOSTICS

|                                             | Condition                                                                                                                                                                                                                                                                                                                                                                                                                                                                                                                                                                                                                                                                                                                                                                                                                                                                                                                                                                                                                                                                                                                                                                                                                                                                                                                                                                                                                                                                                                                                                                                                                                                                                                                                                                                                                                                                                                                                                                                                                                                                                                                                                                                                                                                                                                                                                                                                                                            | Apparent cause/Correction                                                                                                                                                                                                                                                                                                                                                                                                                                                                                                                 |
|---------------------------------------------|------------------------------------------------------------------------------------------------------------------------------------------------------------------------------------------------------------------------------------------------------------------------------------------------------------------------------------------------------------------------------------------------------------------------------------------------------------------------------------------------------------------------------------------------------------------------------------------------------------------------------------------------------------------------------------------------------------------------------------------------------------------------------------------------------------------------------------------------------------------------------------------------------------------------------------------------------------------------------------------------------------------------------------------------------------------------------------------------------------------------------------------------------------------------------------------------------------------------------------------------------------------------------------------------------------------------------------------------------------------------------------------------------------------------------------------------------------------------------------------------------------------------------------------------------------------------------------------------------------------------------------------------------------------------------------------------------------------------------------------------------------------------------------------------------------------------------------------------------------------------------------------------------------------------------------------------------------------------------------------------------------------------------------------------------------------------------------------------------------------------------------------------------------------------------------------------------------------------------------------------------------------------------------------------------------------------------------------------------------------------------------------------------------------------------------------------------|-------------------------------------------------------------------------------------------------------------------------------------------------------------------------------------------------------------------------------------------------------------------------------------------------------------------------------------------------------------------------------------------------------------------------------------------------------------------------------------------------------------------------------------------|
| Door in fully<br>closed/ open posi-<br>tion | 1) Glass rides over weatherstrip lip when door is closed.<br>OUT<br>Roof<br>IN<br>Check point<br>Check poi | • Improper up-down and in-out glass<br>alignments<br>Adjust glass for up-down and in-out<br>alignments (incl. rear sash, upper stop-<br>per adjustment, etc.). If necessary, cor-<br>rect glass tilt by moving regulator "B"<br>channel.                                                                                                                                                                                                                                                                                                  |
|                                             | (This condition increases wind/booming noise,<br>leakage and/or effort required to close door.)                                                                                                                                                                                                                                                                                                                                                                                                                                                                                                                                                                                                                                                                                                                                                                                                                                                                                                                                                                                                                                                                                                                                                                                                                                                                                                                                                                                                                                                                                                                                                                                                                                                                                                                                                                                                                                                                                                                                                                                                                                                                                                                                                                                                                                                                                                                                                      |                                                                                                                                                                                                                                                                                                                                                                                                                                                                                                                                           |
|                                             | <ol> <li>Edge of glass contacts retainer when door is fully closed.</li> </ol>                                                                                                                                                                                                                                                                                                                                                                                                                                                                                                                                                                                                                                                                                                                                                                                                                                                                                                                                                                                                                                                                                                                                                                                                                                                                                                                                                                                                                                                                                                                                                                                                                                                                                                                                                                                                                                                                                                                                                                                                                                                                                                                                                                                                                                                                                                                                                                       | • Improper glass-to-center pillar weath-<br>erstrip or excessive glass contact to<br>weatherstrip<br>Excessive adjusting in contact to weath-                                                                                                                                                                                                                                                                                                                                                                                             |
|                                             | Glass edge<br>contacts<br>Front Rear                                                                                                                                                                                                                                                                                                                                                                                                                                                                                                                                                                                                                                                                                                                                                                                                                                                                                                                                                                                                                                                                                                                                                                                                                                                                                                                                                                                                                                                                                                                                                                                                                                                                                                                                                                                                                                                                                                                                                                                                                                                                                                                                                                                                                                                                                                                                                                                                                 | erstrip causes rear edge of glass to tilt<br>inboard closer to center pillar. Adjust<br>rear sash adjustment bolt to reduce<br>glass contact to weatherstrip.                                                                                                                                                                                                                                                                                                                                                                             |
|                                             | G5M0506                                                                                                                                                                                                                                                                                                                                                                                                                                                                                                                                                                                                                                                                                                                                                                                                                                                                                                                                                                                                                                                                                                                                                                                                                                                                                                                                                                                                                                                                                                                                                                                                                                                                                                                                                                                                                                                                                                                                                                                                                                                                                                                                                                                                                                                                                                                                                                                                                                              |                                                                                                                                                                                                                                                                                                                                                                                                                                                                                                                                           |
| Raise or lower<br>window glass              | <ul> <li>1) Considerable effort or time is required to operate regulator. Standard operating effort:</li> <li>Entire up-down travel except for point 5 mm (0.20 in) below fully closed position: 29.4 N (3.0 kg, 6.6 lb)</li> <li>Point 5 mm (0.20 in) below fully closed position: 45.0 N (4.5 kg, 10.12 lb)</li> <li>Point 5 mm (0.20 in) below fully closed position</li> <li>Other point (where glass begins contact weatherstrip)</li> <li>Front</li> </ul>                                                                                                                                                                                                                                                                                                                                                                                                                                                                                                                                                                                                                                                                                                                                                                                                                                                                                                                                                                                                                                                                                                                                                                                                                                                                                                                                                                                                                                                                                                                                                                                                                                                                                                                                                                                                                                                                                                                                                                                     | <ul> <li>Sliding resistance increased due to<br/>high stabilizer-to-glass contact pressure<br/>Reduce contact by mounting inner sta-<br/>bilizer to inside of the car.</li> <li>High glass-to-windshield contact<br/>pressure<br/>Reduce contact using upper sash<br/>adjustment bolt.</li> <li>Unequal contact adjustment stroke<br/>between front and rear sashes<br/>Set to equal stroke.</li> <li>Tilt of rear sash adjustment bolt<br/>mounting bracket<br/>Correct tilt of bracket so it is parallel to<br/>inner panel.</li> </ul> |
|                                             | G5M0507                                                                                                                                                                                                                                                                                                                                                                                                                                                                                                                                                                                                                                                                                                                                                                                                                                                                                                                                                                                                                                                                                                                                                                                                                                                                                                                                                                                                                                                                                                                                                                                                                                                                                                                                                                                                                                                                                                                                                                                                                                                                                                                                                                                                                                                                                                                                                                                                                                              |                                                                                                                                                                                                                                                                                                                                                                                                                                                                                                                                           |