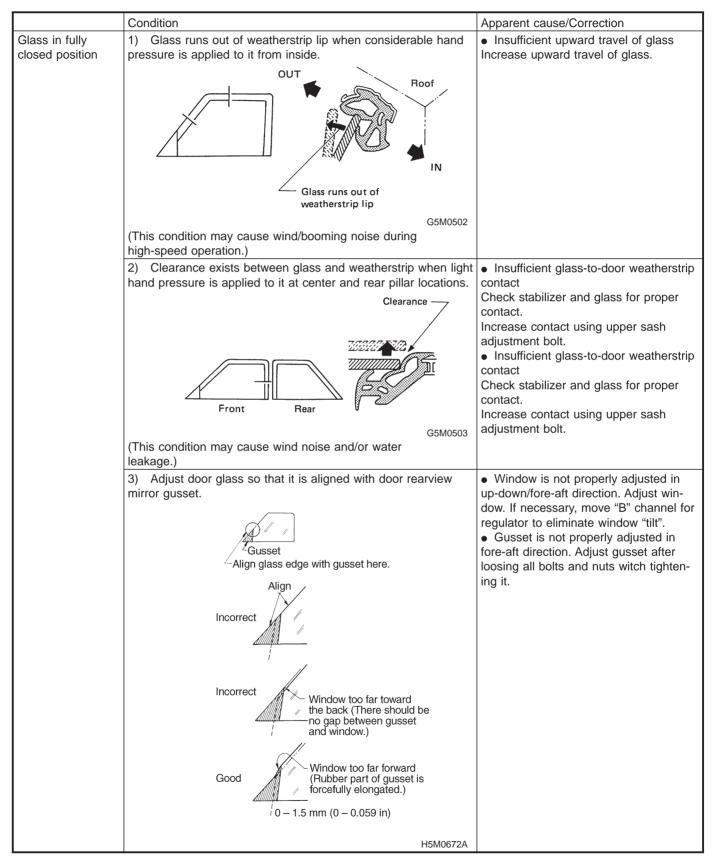

## DIAGNOSTICS

|                                             | Condition                                                                                                                                                                                                                                                                                                                                                                                                                                                                                                                                                                                                                                                                                                                                                                                                                                                                                                                                                                                                                                                                                                                                                                                                                                                                                                                                                                                                                                                                                                                                                                                                                                                                                                                                                                                                                                                                                                                                                                                                                                                                                                                                                                                                                                                                                                                                                                                                                                            | Apparent cause/Correction                                                                                                                                                                                                                                                                                                                                                                                                                                                                                                                 |
|---------------------------------------------|------------------------------------------------------------------------------------------------------------------------------------------------------------------------------------------------------------------------------------------------------------------------------------------------------------------------------------------------------------------------------------------------------------------------------------------------------------------------------------------------------------------------------------------------------------------------------------------------------------------------------------------------------------------------------------------------------------------------------------------------------------------------------------------------------------------------------------------------------------------------------------------------------------------------------------------------------------------------------------------------------------------------------------------------------------------------------------------------------------------------------------------------------------------------------------------------------------------------------------------------------------------------------------------------------------------------------------------------------------------------------------------------------------------------------------------------------------------------------------------------------------------------------------------------------------------------------------------------------------------------------------------------------------------------------------------------------------------------------------------------------------------------------------------------------------------------------------------------------------------------------------------------------------------------------------------------------------------------------------------------------------------------------------------------------------------------------------------------------------------------------------------------------------------------------------------------------------------------------------------------------------------------------------------------------------------------------------------------------------------------------------------------------------------------------------------------------|-------------------------------------------------------------------------------------------------------------------------------------------------------------------------------------------------------------------------------------------------------------------------------------------------------------------------------------------------------------------------------------------------------------------------------------------------------------------------------------------------------------------------------------------|
| Door in fully<br>closed/ open posi-<br>tion | 1) Glass rides over weatherstrip lip when door is closed.<br>OUT<br>Roof<br>IN<br>Check point<br>Check poi | • Improper up-down and in-out glass<br>alignments<br>Adjust glass for up-down and in-out<br>alignments (incl. rear sash, upper stop-<br>per adjustment, etc.). If necessary, cor-<br>rect glass tilt by moving regulator "B"<br>channel.                                                                                                                                                                                                                                                                                                  |
|                                             | (This condition increases wind/booming noise,<br>leakage and/or effort required to close door.)                                                                                                                                                                                                                                                                                                                                                                                                                                                                                                                                                                                                                                                                                                                                                                                                                                                                                                                                                                                                                                                                                                                                                                                                                                                                                                                                                                                                                                                                                                                                                                                                                                                                                                                                                                                                                                                                                                                                                                                                                                                                                                                                                                                                                                                                                                                                                      |                                                                                                                                                                                                                                                                                                                                                                                                                                                                                                                                           |
|                                             | <ol> <li>Edge of glass contacts retainer when door is fully closed.</li> </ol>                                                                                                                                                                                                                                                                                                                                                                                                                                                                                                                                                                                                                                                                                                                                                                                                                                                                                                                                                                                                                                                                                                                                                                                                                                                                                                                                                                                                                                                                                                                                                                                                                                                                                                                                                                                                                                                                                                                                                                                                                                                                                                                                                                                                                                                                                                                                                                       | • Improper glass-to-center pillar weath-<br>erstrip or excessive glass contact to<br>weatherstrip<br>Excessive adjusting in contact to weath-                                                                                                                                                                                                                                                                                                                                                                                             |
|                                             | Glass edge<br>contacts<br>Front Rear                                                                                                                                                                                                                                                                                                                                                                                                                                                                                                                                                                                                                                                                                                                                                                                                                                                                                                                                                                                                                                                                                                                                                                                                                                                                                                                                                                                                                                                                                                                                                                                                                                                                                                                                                                                                                                                                                                                                                                                                                                                                                                                                                                                                                                                                                                                                                                                                                 | erstrip causes rear edge of glass to tilt<br>inboard closer to center pillar. Adjust<br>rear sash adjustment bolt to reduce<br>glass contact to weatherstrip.                                                                                                                                                                                                                                                                                                                                                                             |
|                                             | G5M0506                                                                                                                                                                                                                                                                                                                                                                                                                                                                                                                                                                                                                                                                                                                                                                                                                                                                                                                                                                                                                                                                                                                                                                                                                                                                                                                                                                                                                                                                                                                                                                                                                                                                                                                                                                                                                                                                                                                                                                                                                                                                                                                                                                                                                                                                                                                                                                                                                                              |                                                                                                                                                                                                                                                                                                                                                                                                                                                                                                                                           |
| Raise or lower<br>window glass              | <ul> <li>1) Considerable effort or time is required to operate regulator. Standard operating effort:</li> <li>Entire up-down travel except for point 5 mm (0.20 in) below fully closed position: 29.4 N (3.0 kg, 6.6 lb)</li> <li>Point 5 mm (0.20 in) below fully closed position: 45.0 N (4.5 kg, 10.12 lb)</li> <li>Point 5 mm (0.20 in) below fully closed position</li> <li>Other point (where glass begins contact weatherstrip)</li> <li>Front</li> </ul>                                                                                                                                                                                                                                                                                                                                                                                                                                                                                                                                                                                                                                                                                                                                                                                                                                                                                                                                                                                                                                                                                                                                                                                                                                                                                                                                                                                                                                                                                                                                                                                                                                                                                                                                                                                                                                                                                                                                                                                     | <ul> <li>Sliding resistance increased due to<br/>high stabilizer-to-glass contact pressure<br/>Reduce contact by mounting inner sta-<br/>bilizer to inside of the car.</li> <li>High glass-to-windshield contact<br/>pressure<br/>Reduce contact using upper sash<br/>adjustment bolt.</li> <li>Unequal contact adjustment stroke<br/>between front and rear sashes<br/>Set to equal stroke.</li> <li>Tilt of rear sash adjustment bolt<br/>mounting bracket<br/>Correct tilt of bracket so it is parallel to<br/>inner panel.</li> </ul> |
|                                             | G5M0507                                                                                                                                                                                                                                                                                                                                                                                                                                                                                                                                                                                                                                                                                                                                                                                                                                                                                                                                                                                                                                                                                                                                                                                                                                                                                                                                                                                                                                                                                                                                                                                                                                                                                                                                                                                                                                                                                                                                                                                                                                                                                                                                                                                                                                                                                                                                                                                                                                              |                                                                                                                                                                                                                                                                                                                                                                                                                                                                                                                                           |