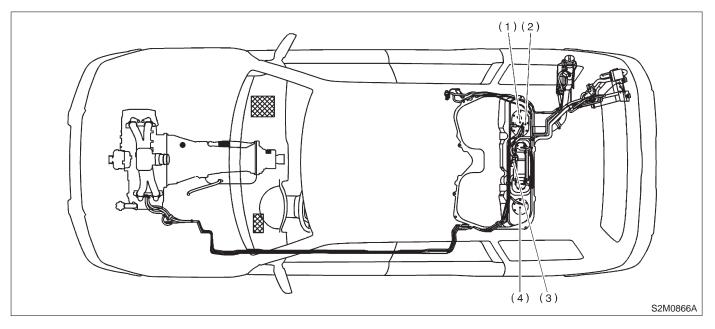

#### • WITHOUT ORVR MODEL

- (1) Fuel level sensor (Main)
- (3) Fuel tank pressure sensor
- (2) Fuel temperature sensor
- (4) Fuel level sensor (Sub)

#### WITH ORVR MODEL

- (1) Fuel level sensor (Main)
- (2) Fuel temperature sensor
- (3) Fuel tank pressure sensor
- (4) Fuel level sensor (Sub)