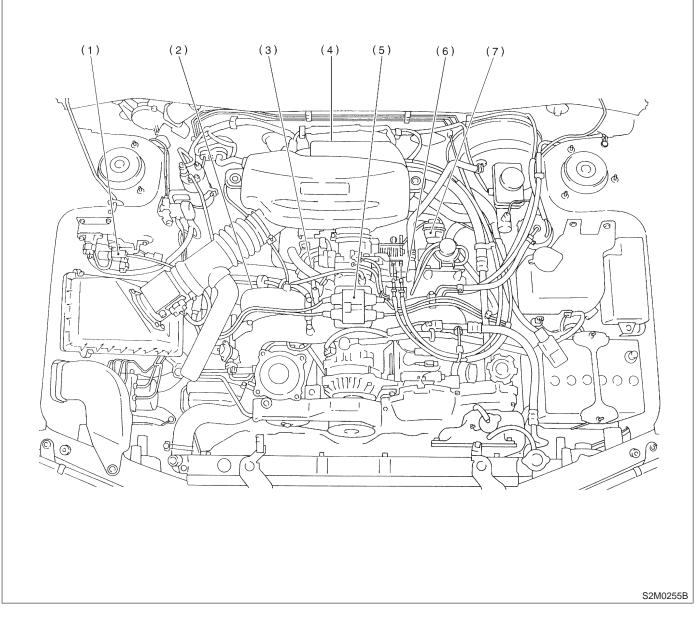

# 3. SOLENOID VALVE, EMISSION CONTROL SYSTEM PARTS AND IGNITION SYSTEM PARTS

- (1) Pressure sources switching solenoid valve
- (2) Purge control solenoid valve
- (3) Idle air control solenoid valve(4) Ignitor

(5) Ignition coil

- (6) EGR control solenoid valve
  - (7) EGR valve

10

#### • WITHOUT ORVR MODEL

- (1) Pressure control solenoid valve
- (3) Canister
- (2) Vent control solenoid valve
- (4) Air filter