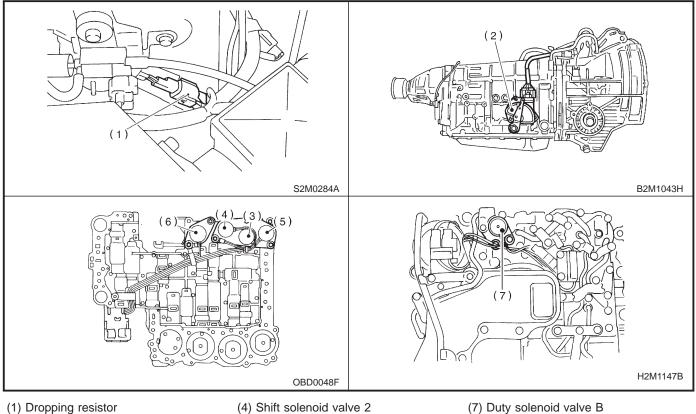

# 3. SOLENOID VALVE AND RELAY

• For AT vehicles

- (1) Dropping resistor
- (2) Inhibitor switch
- (3) Shift solenoid valve 1
- (5) Shift solenoid valve 3 (6) Duty solenoid valve A
- (7) Duty solenoid valve B