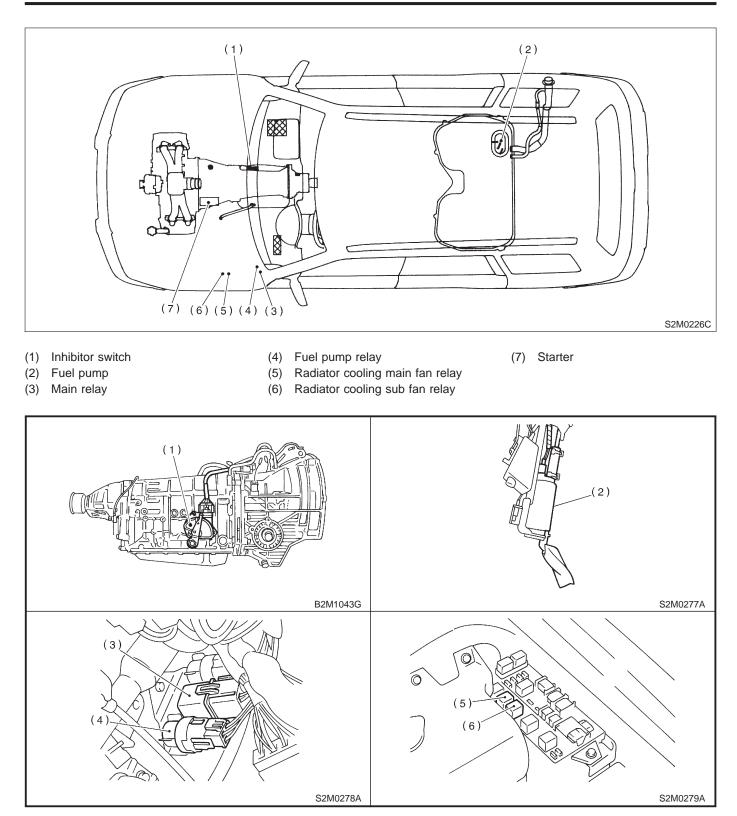

# 3. SOLENOID VALVE AND RELAY

• For AT vehicles

- (1) Dropping resistor
- (2) Inhibitor switch
- (3) Shift solenoid valve 1
- (5) Shift solenoid valve 3 (6) Duty solenoid valve A
- (7) Duty solenoid valve B