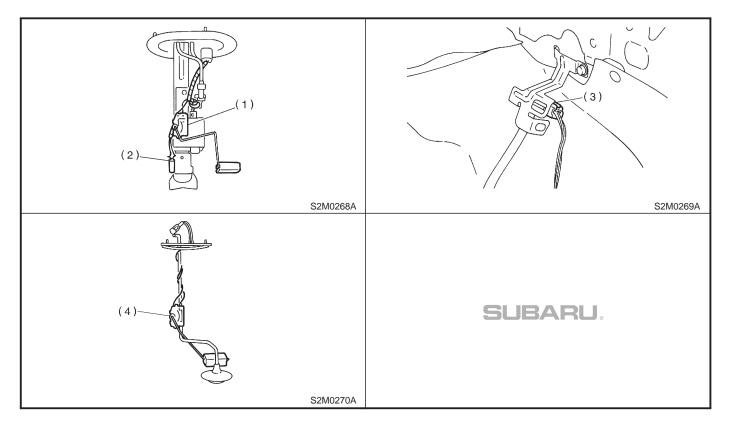

#### • WITHOUT ORVR MODEL

- (1) Fuel level sensor (Main)
- (3) Fuel tank pressure sensor
- (2) Fuel temperature sensor
- (4) Fuel level sensor (Sub)

#### WITH ORVR MODEL

- (1) Fuel level sensor (Main)
- (2) Fuel temperature sensor
- (3) Fuel tank pressure sensor
- (4) Fuel level sensor (Sub)