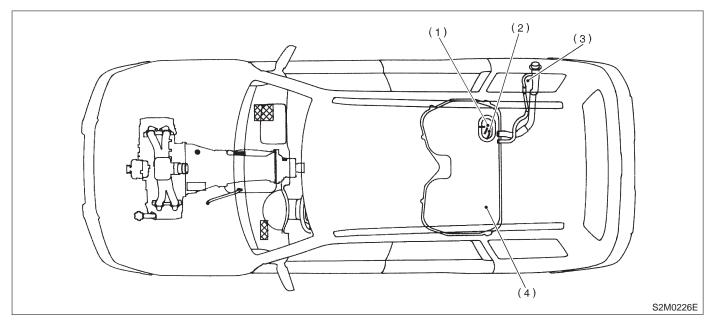

#### • WITHOUT ORVR MODEL

- (1) Fuel level sensor (Main)
- (3) Fuel tank pressure sensor
- (2) Fuel temperature sensor
- (4) Fuel level sensor (Sub)

#### WITH ORVR MODEL

- (1) Fuel level sensor (Main)
- (2) Fuel temperature sensor
- (3) Fuel tank pressure sensor
- (4) Fuel level sensor (Sub)