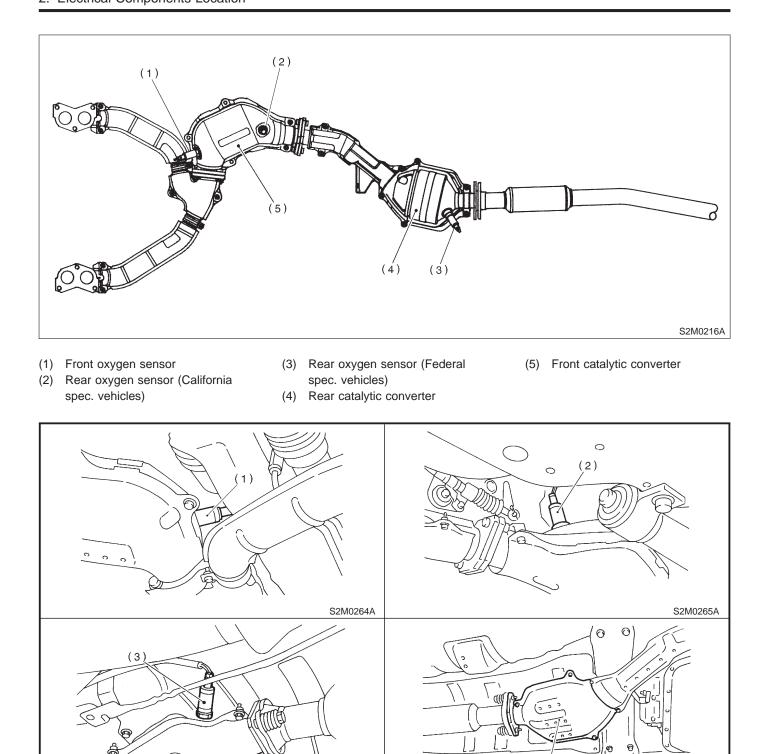

# 2. Electrical Components Location

- A: ENGINE
- 1. MODULE



- (1) Engine control module (ECM) (2) CHECK ENGINE malfunction
- (3) Data link connector
- indicator lamp (MIL)
- (4) Test mode connector



### 2. SENSOR



- (1) Pressure sensor
- (2) Mass air flow sensor
- (3) Engine coolant temperature sensor
- (4) Throttle position sensor
- (5) Knock sensor
- (6) Camshaft position sensor
- (7) Crankshaft position sensor





OBD0019H

(4)

S2M0266A



#### • WITHOUT ORVR MODEL



- (1) Fuel level sensor (Main)
- (3) Fuel tank pressure sensor
- (2) Fuel temperature sensor
- (4) Fuel level sensor (Sub)



#### WITH ORVR MODEL



- (1) Fuel level sensor (Main)
- (2) Fuel temperature sensor
- (3) Fuel tank pressure sensor
- (4) Fuel level sensor (Sub)



# 3. SOLENOID VALVE, EMISSION CONTROL SYSTEM PARTS AND IGNITION SYSTEM PARTS



- (1) Pressure sources switching solenoid valve
- (2) Purge control solenoid valve
- (3) Idle air control solenoid valve(4) Ignitor

(5) Ignition coil

- (6) EGR control solenoid valve
  - (7) EGR valve

10



#### • WITHOUT ORVR MODEL



- (1) Pressure control solenoid valve
- (3) Canister
- (2) Vent control solenoid valve
- (4) Air filter



#### WITH ORVR MODEL

(4)

(3)



H2M244