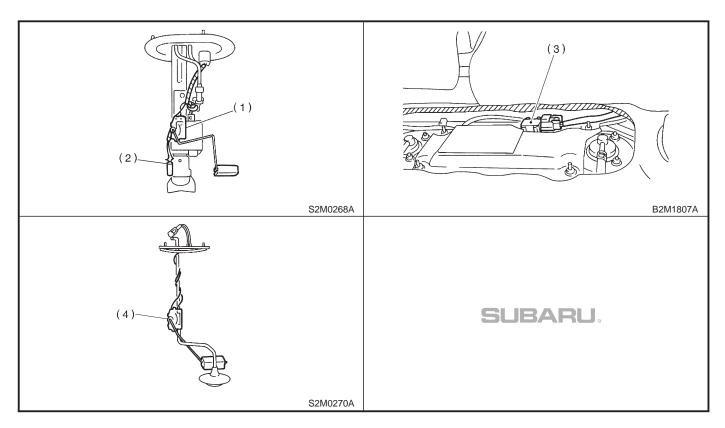

#### • WITHOUT ORVR MODEL

- (1) Fuel level sensor (Main)
- (3) Fuel tank pressure sensor
- (2) Fuel temperature sensor
- (4) Fuel level sensor (Sub)

#### WITH ORVR MODEL

- (1) Fuel level sensor (Main)
- (2) Fuel temperature sensor
- (3) Fuel tank pressure sensor
- (4) Fuel level sensor (Sub)