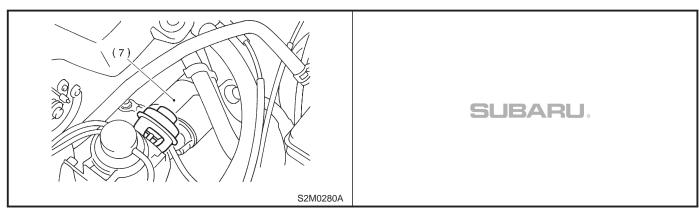

### 2. SENSOR

- (1) Pressure sensor
- (2) Mass air flow sensor
- (3) Engine coolant temperature sensor
- (4) Throttle position sensor
- (5) Knock sensor
- (6) Camshaft position sensor
- (7) Crankshaft position sensor