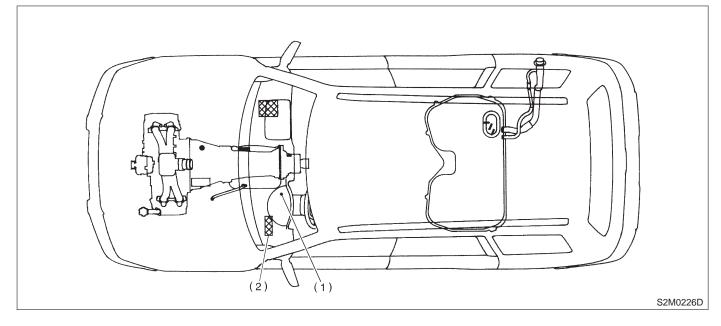

#### • WITHOUT ORVR MODEL

- (1) Fuel level sensor (Main)
- (3) Fuel tank pressure sensor
- (2) Fuel temperature sensor
- (4) Fuel level sensor (Sub)

#### WITH ORVR MODEL

- (1) Fuel level sensor (Main)
- (2) Fuel temperature sensor
- (3) Fuel tank pressure sensor
- (4) Fuel level sensor (Sub)