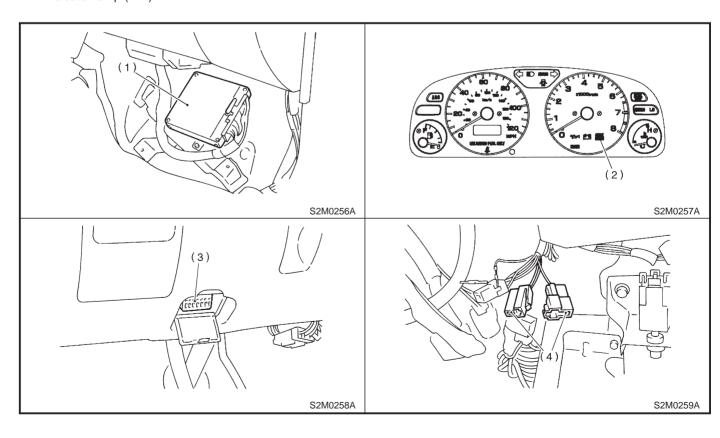

# 2. Electrical Components Location

- A: ENGINE
- 1. MODULE

- (1) Engine control module (ECM) (2) CHECK ENGINE malfunction
- (3) Data link connector
- indicator lamp (MIL)
- (4) Test mode connector