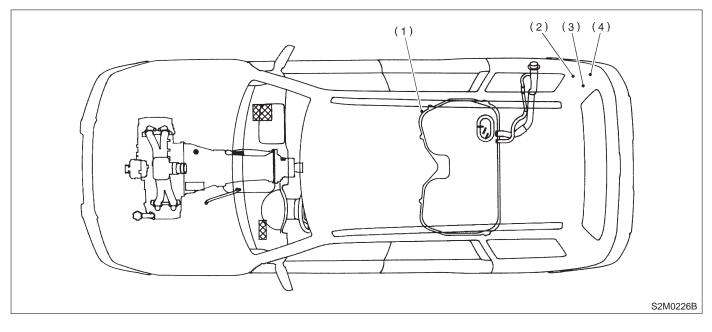

#### • WITHOUT ORVR MODEL

- (1) Fuel level sensor (Main)
- (3) Fuel tank pressure sensor
- (2) Fuel temperature sensor
- (4) Fuel level sensor (Sub)

#### WITH ORVR MODEL

- (1) Fuel level sensor (Main)
- (2) Fuel temperature sensor
- (3) Fuel tank pressure sensor
- (4) Fuel level sensor (Sub)

#### • WITHOUT ORVR MODEL

- (1) Pressure control solenoid valve
- (3) Canister
- (2) Vent control solenoid valve
- (4) Air filter