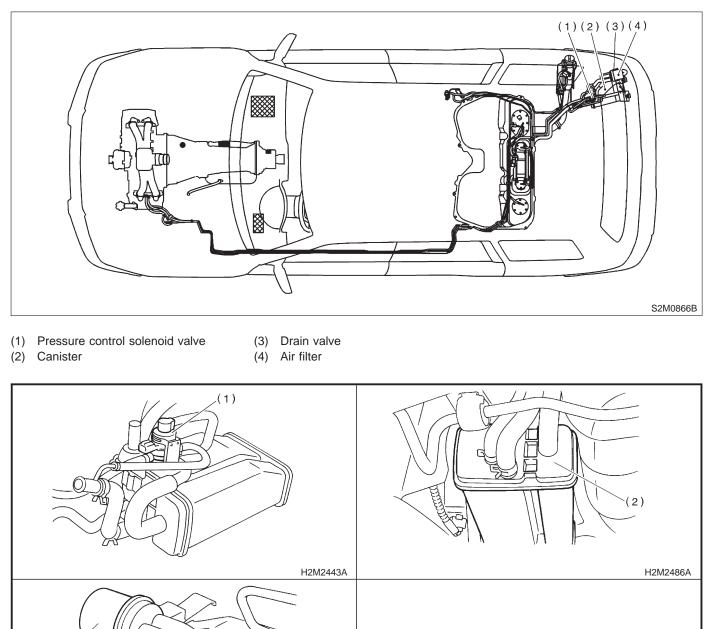

#### • WITHOUT ORVR MODEL

- (1) Pressure control solenoid valve
- (3) Canister
- (2) Vent control solenoid valve
- (4) Air filter

#### WITH ORVR MODEL

(4)

(3)

H2M2444A

SUBARU.