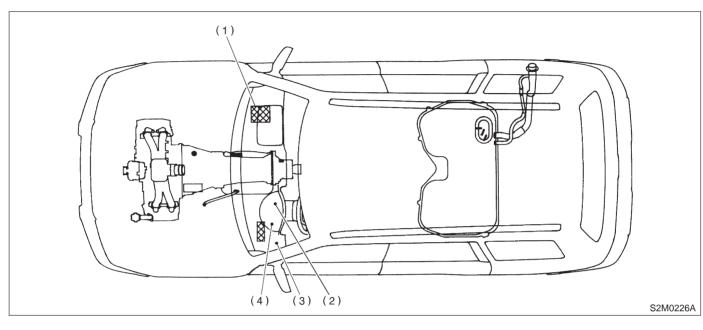

# **B: TRANSMISSION**

## 1. MODULE

- (1) AT diagnostic indicator light (for AT vehicles)
- (2) Transmission Control Module (TCM) (for AT vehicles)

#### 2. SENSOR

Vehicle speed sensor 1 (for AT vehicles)
Vehicle speed sensor 2
ATF temperature sensor (for AT vehicles)
Brake light switch

# 3. SOLENOID VALVE AND RELAY

• For AT vehicles

- (1) Dropping resistor
- (2) Inhibitor switch
- (3) Shift solenoid valve 1
- (5) Shift solenoid valve 3 (6) Duty solenoid valve A
- (7) Duty solenoid valve B

#### • For MT vehicles

(1) Neutral position switch (AWD models)