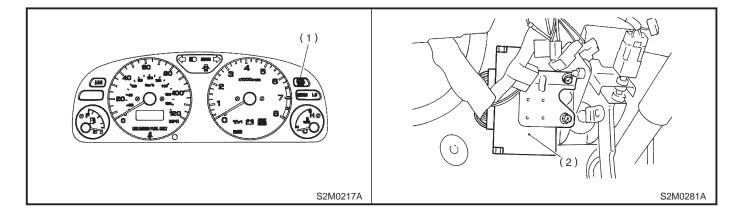

## 1. MODULE

- (1) AT diagnostic indicator light (for AT vehicles)
- (2) Transmission Control Module (TCM) (for AT vehicles)