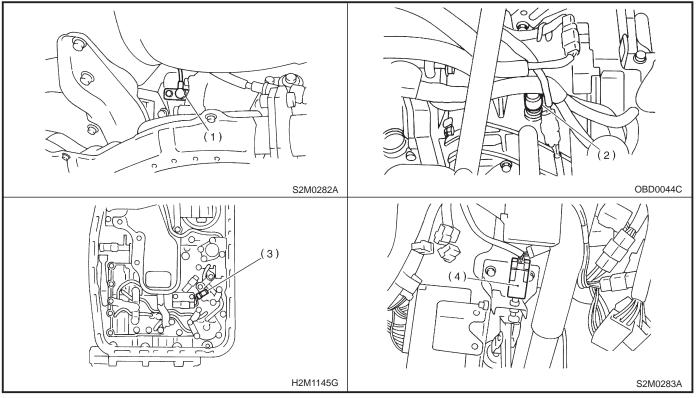

# 3. SOLENOID VALVE AND RELAY

• For AT vehicles

- (1) Dropping resistor
- (2) Inhibitor switch
- (3) Shift solenoid valve 1
- (5) Shift solenoid valve 3 (6) Duty solenoid valve A
- (7) Duty solenoid valve B