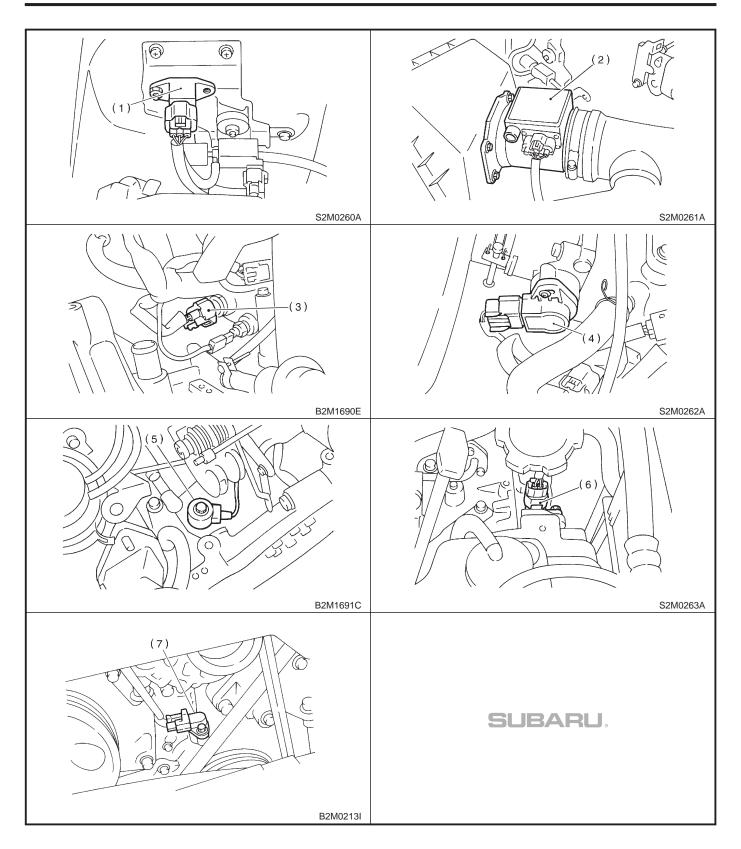

### 2. SENSOR

- (1) Pressure sensor
- (2) Mass air flow sensor
- (3) Engine coolant temperature sensor
- (4) Throttle position sensor
- (5) Knock sensor
- (6) Camshaft position sensor
- (7) Crankshaft position sensor