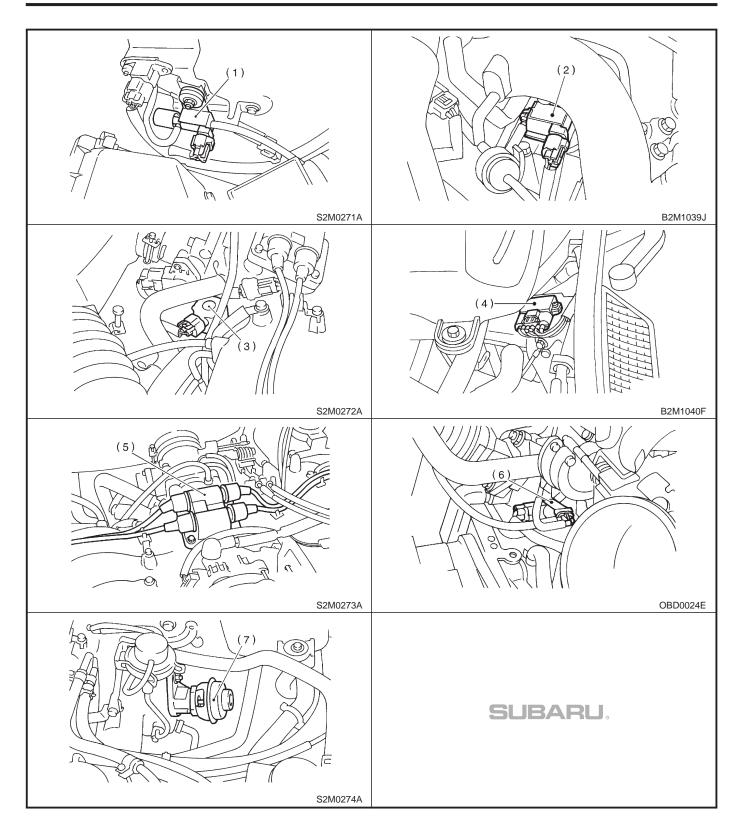

# 3. SOLENOID VALVE, EMISSION CONTROL SYSTEM PARTS AND IGNITION SYSTEM PARTS

- (1) Pressure sources switching solenoid valve
- (2) Purge control solenoid valve
- (3) Idle air control solenoid valve(4) Ignitor

(5) Ignition coil

- (6) EGR control solenoid valve
  - (7) EGR valve

10

#### • WITHOUT ORVR MODEL

- (1) Pressure control solenoid valve
- (3) Canister
- (2) Vent control solenoid valve
- (4) Air filter