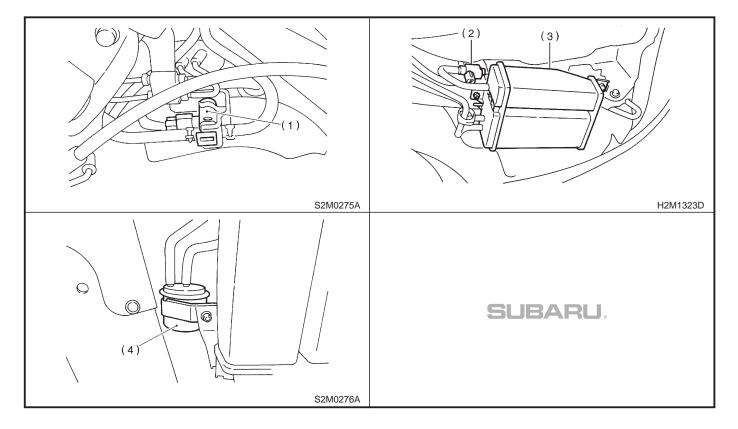

#### • WITHOUT ORVR MODEL

- (1) Pressure control solenoid valve
- (3) Canister
- (2) Vent control solenoid valve
- (4) Air filter