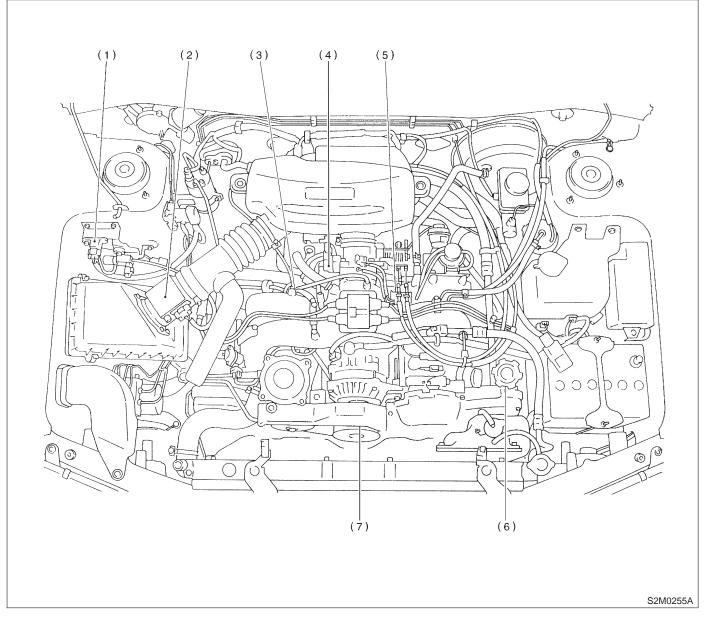

### 2. SENSOR

- (1) Pressure sensor
- (2) Mass air flow sensor
- (3) Engine coolant temperature sensor
- (4) Throttle position sensor
- (5) Knock sensor
- (6) Camshaft position sensor
- (7) Crankshaft position sensor

# 3. SOLENOID VALVE, EMISSION CONTROL SYSTEM PARTS AND IGNITION SYSTEM PARTS

- (1) Pressure sources switching solenoid valve
- (2) Purge control solenoid valve
- (3) Idle air control solenoid valve(4) Ignitor

(5) Ignition coil

- (6) EGR control solenoid valve
  - (7) EGR valve

10