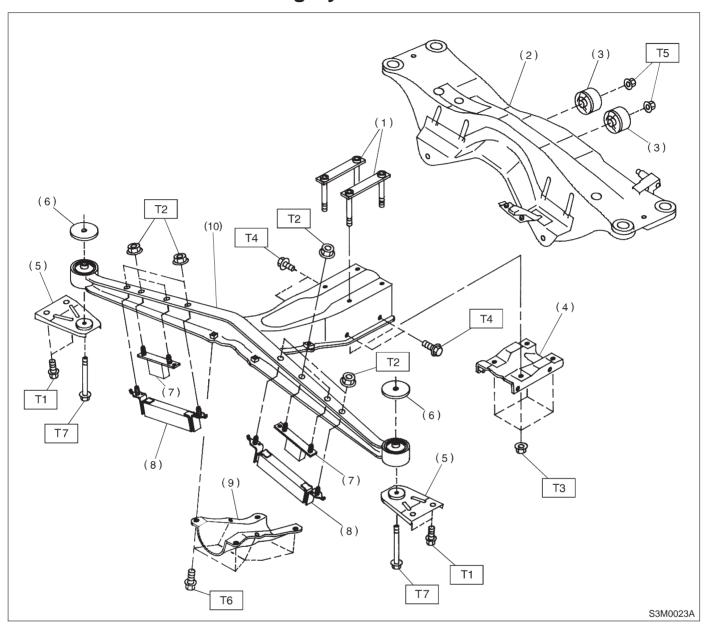

## 3. Rear Differential Mounting System

- (1) Plate
- (2) Crossmember
- (3) Rear bushing
- (4) Differential mount lower bracket
- (5) Differential mount bracket
- (6) Stopper
- (7) Mass damper (AT vehicles)
- (8) Dynamic damper (MT vehicles)
- (9) Differential mount front cover
- (10) Differential front member

Tightening torque: N-m (kg-m, ft-lb)

T1: 32±8 (3.3±0.8, 23.9±5.8)

T2: 40±10 (4.1±1.0, 29.7±7.2)

T3: 64±8 (6.5±0.8, 47.0±5.8)

T4: 69±10 (7.0±1.0, 51.0±7.2)

T5: 69<sup>+13</sup>/<sub>-8</sub> (7.0 <sup>+1.3</sup>/<sub>-0.8</sub>, 50.6 <sup>+9.4</sup>/<sub>-5.8</sub>)

T6: 88±10 (9.0±1.0, 65.0±7.2)

T7: 98±10 (10.0±1.0, 72.0±7.2)