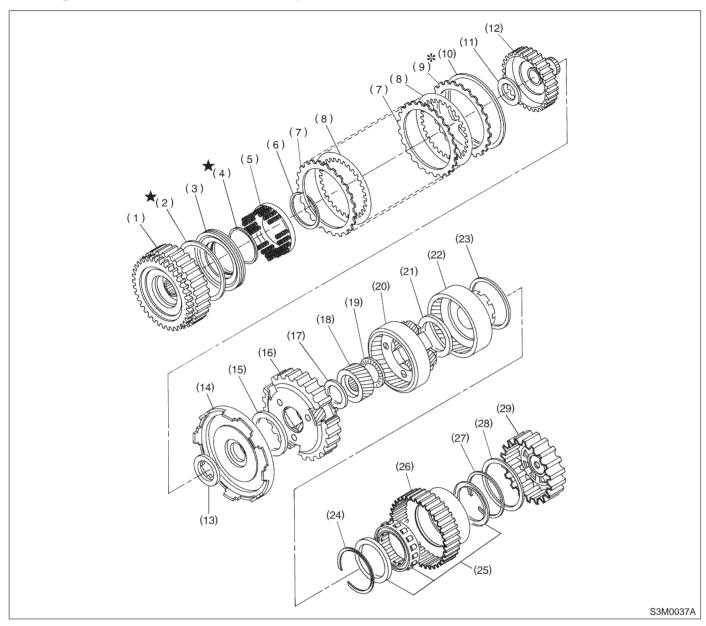

## 6. High Clutch and Planetary Gear

- (1) High clutch drum
- (2) Lathe cut seal ring
- (3) Piston
- (4) Lathe cut seal ring
- (5) Spring retainer
- (6) Snap ring
- (7) Driven plate
- (8) Drive plate
- (9) Retaining plate

- (10) Snap ring
- (11) Thrust needle bearing
- (12) High clutch hub
- (13) Thrust needle bearing
- (14) Front sun gear
- (15) Thrust needle bearing
- (16) Front planetary carrier
- (17) Thrust needle bearing
- (18) Rear sun gear

- (19) Thrust needle bearing
- (20) Rear planetary carrier
- (21) Thrust needle bearing
- (22) Rear internal gear
- (23) Thrust washer
- (24) Snap ring
- (25) One-way clutch (3-4)
- (26) One-way clutch outer race (3-4)
- (27) Overrunning clutch hub