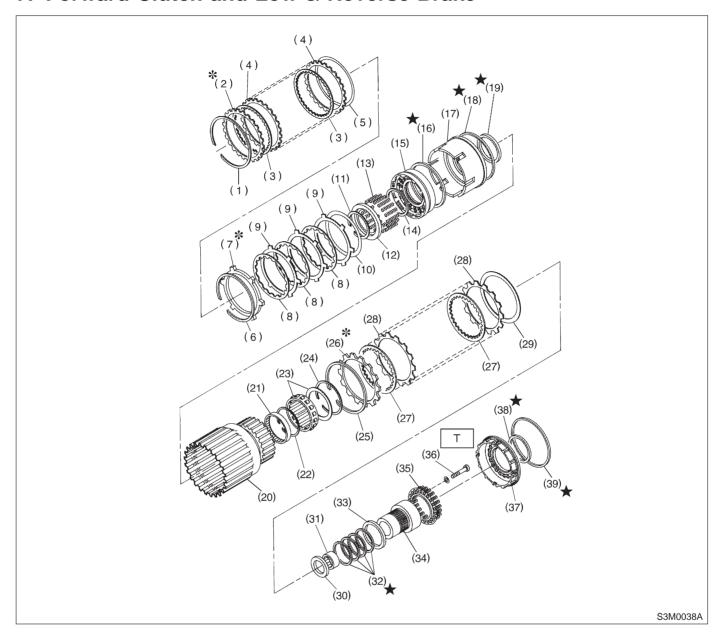

## 7. Forward Clutch and Low & Reverse Brake

- (1) Snap ring
- (2) Retaining plate
- (3) Drive plate
- (4) Driven plate
- (5) Dish plate
- (6) Snap ring
- (7) Retaining plate
- (8) Drive plate
- (9) Driven plate
- (10) Dish plate
- (11) Snap ring
- (12) Spring retainer
- (13) Spring
- (14) Lathe cut seal ring

- (15) Overrunning piston
- (16) Lathe cut seal ring
- (17) Forward piston
- (18) Lip seal
- (19) Lathe cut seal ring
- (20) Forward clutch drum
- (21) Needle bearing
- (22) Snap ring
- (23) One-way clutch (1-2)
- (24) Snap ring
- (25) Snap ring
- (26) Retaining plate
- (27) Drive plate
- (28) Driven plate

- (29) Dish plate
- (30) Thrust needle bearing
- (31) Needle bearing
- (32) Seal ring
- (33) Thrust washer
- (34) One-way clutch inner race (1-2)
- (35) Spring retainer
- (36) Socket bolt
- (37) Low & reverse piston
- (38) Lathe cut seal ring
- (39) Lathe cut seal ring

Tightening torque: N⋅m (kg-m, ft-lb)
T: 25±2 (2.5±0.2, 18.1±1.4)