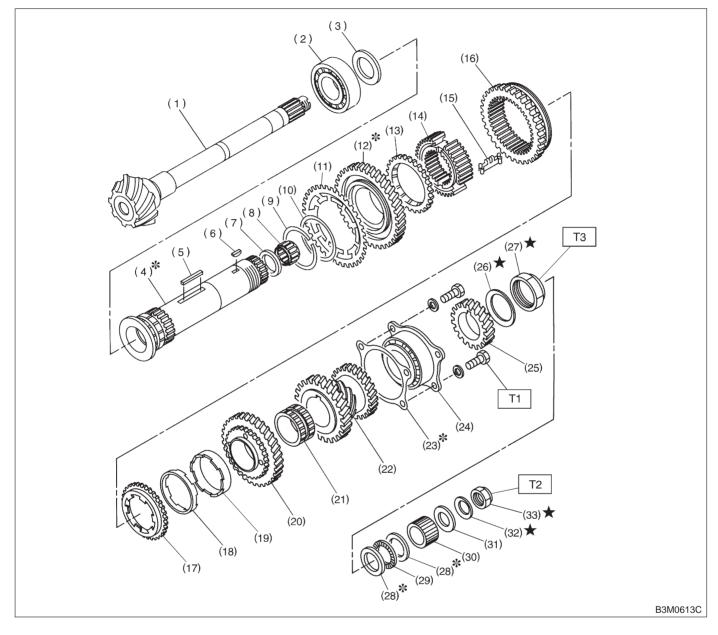

## 2. Drive Pinion Assembly

- (1) Drive pinion shaft
- (2) Roller bearing
- (3) Washer
- (4) Driven shaft
- (5) Key
- (6) Woodruff key
- (7) Drive pinion collar
- (8) Needle bearing
- (9) Snap ring (Outer)
- (10) Washer
- (11) Sub gear
- (12) 1st driven gear
- (13) Baulk ring

- (14) 1st-2nd synchronizer hub
- (15) Insert key
- (16) Reverse driven gear
- (17) Outer baulk ring
- (18) Synchro cone
- (19) Inner baulk ring
- (20) 2nd driven gear
- (21) 2nd driven gear bush
- (22) 3rd-4th driven gear
- (23) Driven pinion shim
- (24) Roller bearing
- (25) 5th driven gear
- (26) Lock washer

- (27) Lock nut (28) Washer
- (28) washer
- (29) Thrust bearing
- (30) Differential bevel gear sleeve
- (31) Washer
- (32) Lock washer
- (33) Lock nut

Tightening torque: N⋅m (kg-m, ft-lb) T1: 29±3 (3.0±0.3, 21.7±2.2)

- T2: 118±8 (12.0±0.8, 86.8±5.8)
- *T3: 265*±10 (27±1, 195±7)