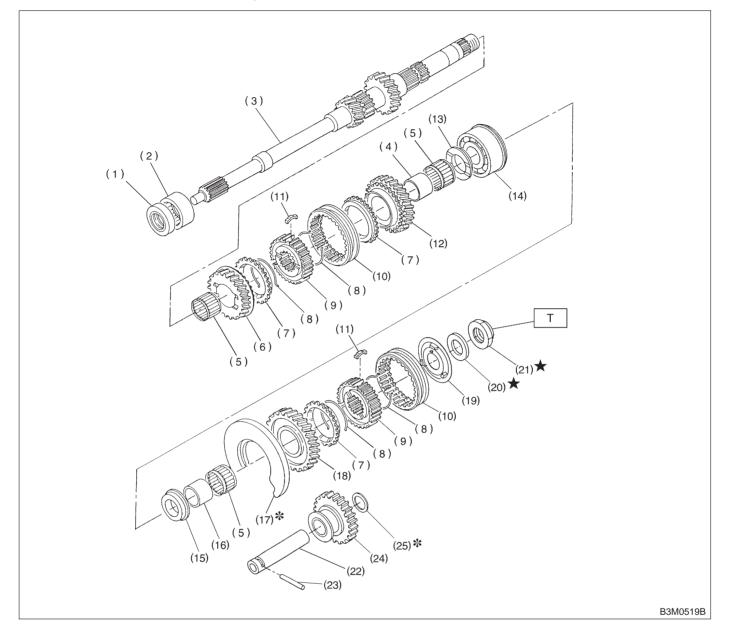

## 3. Main Shaft Assembly

- (1) Oil seal
- (2) Needle bearing
- (3) Transmission main shaft
- (4) 4th needle bearing race
- (5) Needle bearing
- (6) 3rd drive gear
- (7) Baulk ring
- (8) Synchronizer spring
- (9) Synchronizer hub
- (10) Coupling sleeve

- (11) Shifting insert
- (12) 4th drive gear
- (13) 4th gear thrust washer
- (14) Ball bearing
- (15) 5th gear thrust washer
- (16) 5th needle bearing race
- (17) Main shaft rear plate
- (18) 5th drive gear
- (19) Insert stopper plate
- (20) Lock washer

- (21) Lock nut
- (22) Reverse idler gear shaft
- (23) Straight pin
- (24) Reverse idler gear
- (25) Washer

Tightening torque: N·m (kg-m, ft-lb) T: 118±6 (12.0±0.6, 86.8±4.3)