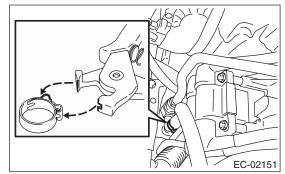

2) Fit the depression in the ST with the protrusion on the clamp to unlock.

3) Remove the PCV hose assembly.

ST 18353AA000 CLAMP PLIERS