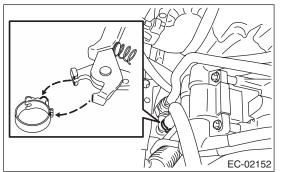

#### NOTE:

Replace the clamp with a new part.

1) Install the PCV hose assembly, then lock by fitting the ST on the clamp protrusion.

ST 18353AA000 CLAMP PLIERS

2) Install the air intake chamber.

<Ref. to IN (H4SO)-6, INSTALLATION, Air Intake Chamber.>