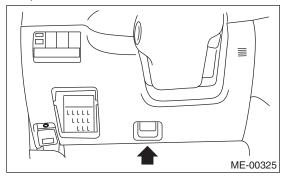

### A: OPERATION

- 1) Prepare the Subaru Select Monitor kit. <Ref. to EN(H4SO)(diag)-7, PREPARATION TOOL, General Description.>
- 2) Connect the diagnosis cable to the Subaru Select Monitor.
- 3) Connect the test mode connector (A) at the lower portion of instrument panel (on the driver's side).

- 4) Connect the Subaru Select Monitor to the data link connector.
  - (1) Data link connector is located in the lower portion of instrument panel (on the driver's side).

(2) Connect the diagnosis cable to the data link connector.