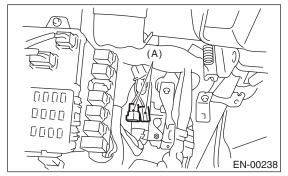

### A: OPERATION

- 1) Prepare the Subaru Select Monitor kit. <Ref. to EN(H4SO)(diag)-7, PREPARATION TOOL, General Description.>
- 2) Connect the diagnosis cable to the Subaru Select Monitor.
- 3) Connect the test mode connector (A) at the lower portion of instrument panel (on the driver's side).

- 4) Connect the Subaru Select Monitor to the data link connector.
  - (1) Data link connector is located in the lower portion of instrument panel (on the driver's side).

(2) Connect the diagnosis cable to the data link connector.