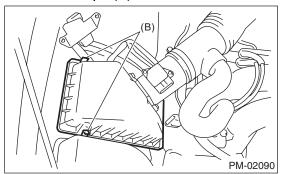

# A: REMOVAL

1) Remove the clips (B) on air cleaner case.

2) Remove the air cleaner element.