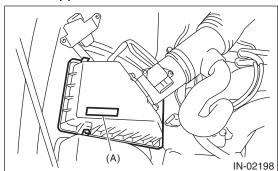

### NOTE:

• The air cleaner element differs depending on the destination market. For the specification of U5 model, refer to the NOTE (A) on the upper side of air cleaner upper cover.

 Fasten with a clip after inserting the lower tab of case.