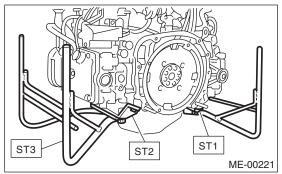

## A: PROCEDURE

1) After removing the engine from body, secure it to ST in the following procedure.

- ST1 498457000 ENGINE STAND ADAPTER RH
- ST2 498457100 ENGINE STAND ADAPTER LH
- ST3 499817100 ENGINE STAND