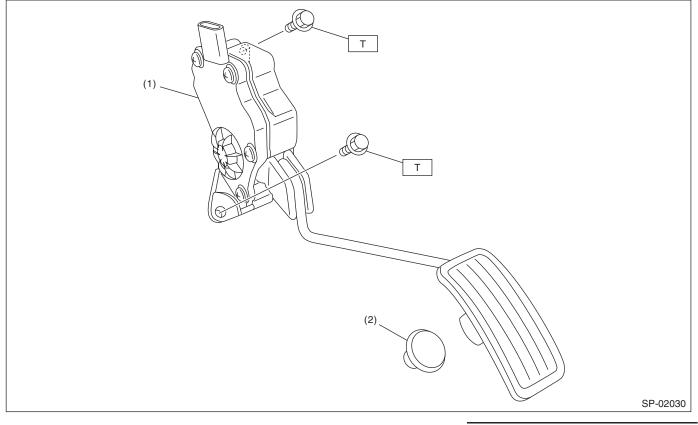

## **B: COMPONENT**

(1) Accelerator pedal ASSY

(2) Stopper

Tightening torque: N⋅m (kgf-m, ft-lb) T: 18 (1.8, 13.0)