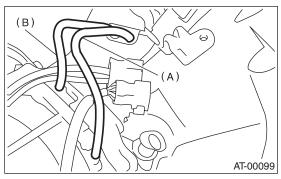

- (A) Air breather hose (Transmission case)
- (B) Air breather hose (Oil pump housing)
- Turbo model

- (A) Air breather hose (Transmission case)
- (B) Air breather hose (Oil pump housing)

## **B: INSTALLATION**

- 1) Install the air breather hose.
- Non-turbo model

- (A) Air breather hose (Transmission case)
- (B) Air breather hose (Oil pump housing)
- Turbo model

- (A) Air breather hose (Transmission case)
- (B) Air breather hose (Oil pump housing)