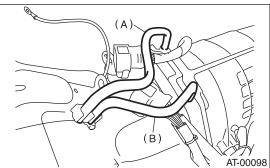

- (A) Air breather hose (Transmission case)
- (B) Air breather hose (Oil pump housing)
- Turbo model

- (A) Air breather hose (Transmission case)
- (B) Air breather hose (Oil pump housing)

## **B: INSTALLATION**

- 1) Install the air breather hose.
- Non-turbo model

- (A) Air breather hose (Transmission case)
- (B) Air breather hose (Oil pump housing)
- Turbo model

- (A) Air breather hose (Transmission case)
- (B) Air breather hose (Oil pump housing)