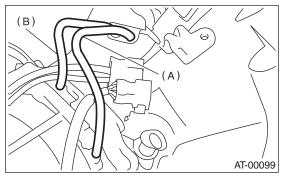

- (A) Air breather hose (Transmission case)
- (B) Air breather hose (Oil pump housing)
- Turbo model

- (A) Air breather hose (Transmission case)
- (B) Air breather hose (Oil pump housing)

## **B: INSTALLATION**

- 1) Install the air breather hose.
- Non-turbo model

- (A) Air breather hose (Transmission case)
- (B) Air breather hose (Oil pump housing)
- Turbo model

- (A) Air breather hose (Transmission case)
- (B) Air breather hose (Oil pump housing)