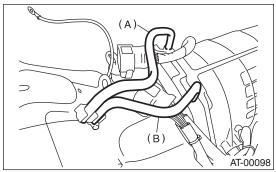

- (A) Air breather hose (Transmission case)
- (B) Air breather hose (Oil pump housing)
- Turbo model

- (A) Air breather hose (Transmission case)
- (B) Air breather hose (Oil pump housing)

## **B: INSTALLATION**

- 1) Install the air breather hose.
- Non-turbo model

- (A) Air breather hose (Transmission case)
- (B) Air breather hose (Oil pump housing)
- Turbo model

- (A) Air breather hose (Transmission case)
- (B) Air breather hose (Oil pump housing)