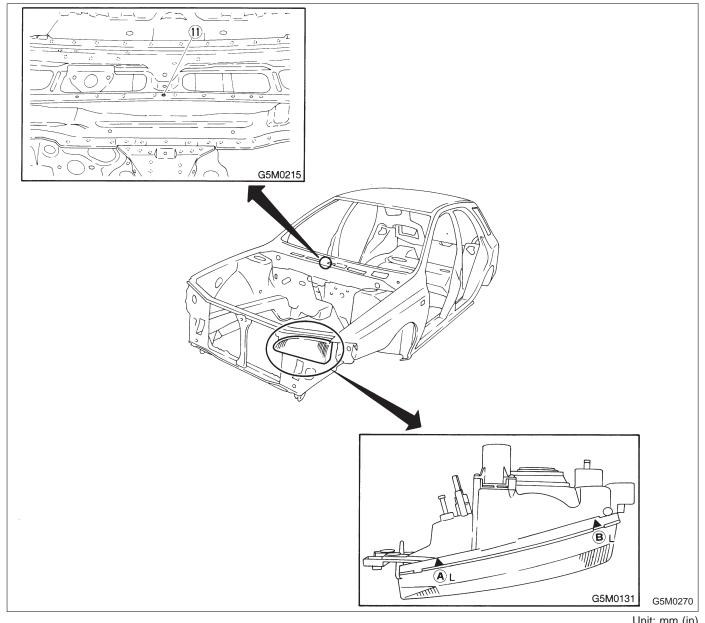

## 4. Datum Points and Dimensions **Concerning On-Board Aiming** Adjustment

If headlight aiming is misaligned due to damaged body panel, repair headlight mating surface using body and headlight datum points as a guide.

Unit: mm (in)

| (1) | _ | $ \begin{pmatrix} A \\ A \end{pmatrix}_{R} $ | : | 993 (39.09) | 11) | _ | (B) L<br>(B) R | : | 1,048 (41.26) |
|-----|---|----------------------------------------------|---|-------------|-----|---|----------------|---|---------------|
|-----|---|----------------------------------------------|---|-------------|-----|---|----------------|---|---------------|