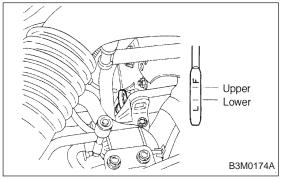

#### 1. ATF LEVEL

Make sure that ATF level is in the specification.

#### 2. FRONT DIFFERENTIAL OIL LEVEL

Make sure that front differential oil level is in the specification.