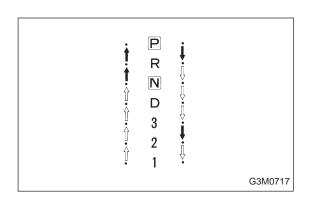

## 3. OPERATION OF SHIFT SELECTOR LEVER WARNING:

Stop the engine while checking operation of selector lever.

- 1) Check that selector lever does not move from "N" to "R" without pushing the button.
- 2) Check that selector lever does not move from "R" to "P" without pushing the button.
- 3) Check that selector lever does not move from "P" to "R" without pushing the button.
- 4) Check that selector lever does not move from "3" to "2" without pushing the button.