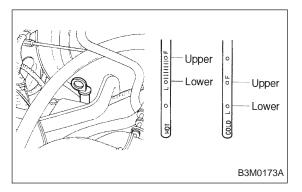

#### 1. ATF LEVEL

Make sure that ATF level is in the specification.

#### 2. FRONT DIFFERENTIAL OIL LEVEL

Make sure that front differential oil level is in the specification.