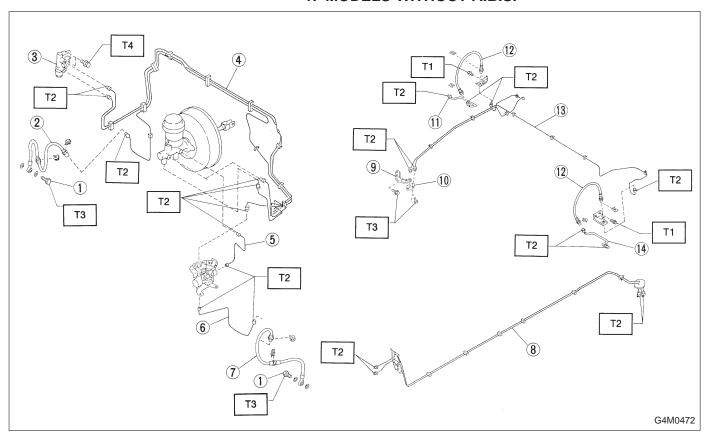

#### **CAUTION:**

- When removing and installing the brake pipe, make sure that it is not bent.
- After installing the brake pipe and hose, bleed the air.
- After installing the brake hose, make sure that it does not touch the tire or suspension assembly, etc.
- 1. MODELS WITHOUT A.B.S.

- 1 Union bolt
- 2 Front brake hose RH
- 3 Proportioning valve
- Front brake pipe
- Front adapter pipe (UPPER) (5)
- Front adapter pipe (LOWER) 6
- Front brake hose LH

- Center brake pipe ASSY
- 9 Connector bracket
- Two-way connector
- (f) Rear brake pipe RH
- Rear brake hose drum
- (3) Rear brake pipe ASSY
- Rear brake pipe LH

Tightening torque: N·m (kg-m, ft-lb)

T1:  $13\pm3$  (1.3 $\pm0.3$ , 9.4 $\pm2.2$ )
T2:  $14.7^{+3}_{-2}$  (1.5 $^{+0.3}_{-0.2}$ , 10.8 $^{+2.2}_{-1.4}$ )
T3:  $18\pm3$  (1.8 $\pm0.3$ , 13.0 $\pm2.2$ )

T4: 18±5 (1.8±0.5, 13.0±3.6)