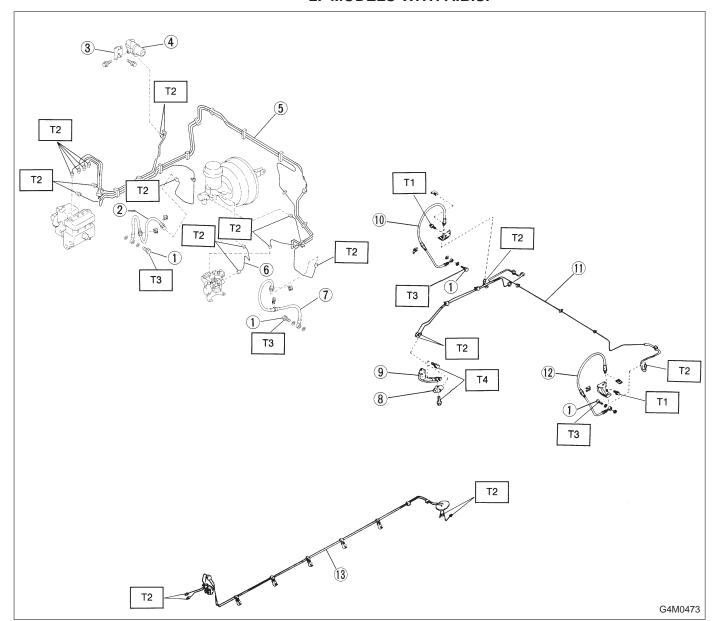

#### **CAUTION:**

- When removing and installing the brake pipe, make sure that it is not bent.
- After installing the brake pipe and hose, bleed the air.
- After installing the brake hose, make sure that it does not touch the tire or suspension assembly, etc.
- 1. MODELS WITHOUT A.B.S.

### 2. MODELS WITH A.B.S.

**SERVICE PROCEDURE** 

- ① Union bolt
- Front brake hose RH 2
- Valve bracket 3
- Proportioning valve 4
- Front brake pipe ASSY (5)
- Front adapter pipe 6
- Front brake hose LH

- Two-way connector
- (9) Connector bolt
- Rear brake hose RH 10
- 11) Rear brake pipe ASSY
- Rear brake hose LH (12)
- Center brake pipe ASSY

Tightening torque: N·m (kg-m, ft-lb)

T1:  $13\pm3$  (1.3 $\pm0.3$ , 9.4 $\pm2.2$ )
T2:  $14.7^{+3}_{-2}$  (1.5 $^{+0.3}_{-0.2}$ , 10.8 $^{+2.2}_{-1.4}$ )
T3:  $18\pm3$  (1.8 $\pm0.3$ , 13.0 $\pm2.2$ )

T4: 18±5 (1.8±0.5, 13.0±3.6)