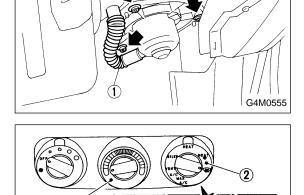

#### A: REMOVAL

- 1) Disconnect GND cable from battery.
- 2) Remove glove box.
- 3) Disconnect blower motor harness connector.
- 4) Disconnect aspirator pipe ①.
- 5) Remove blower motor mounting screw.
- 6) Remove blower motor assembly.

## A: REMOVAL

- 1) Disconnect GND cable from battery.
- 2) Set temperature control switch (1) to "FULL COLD" and mode selector switch (2) to "DEF" position.

3) Remove temperature control cable and mode door control cable from heater unit.