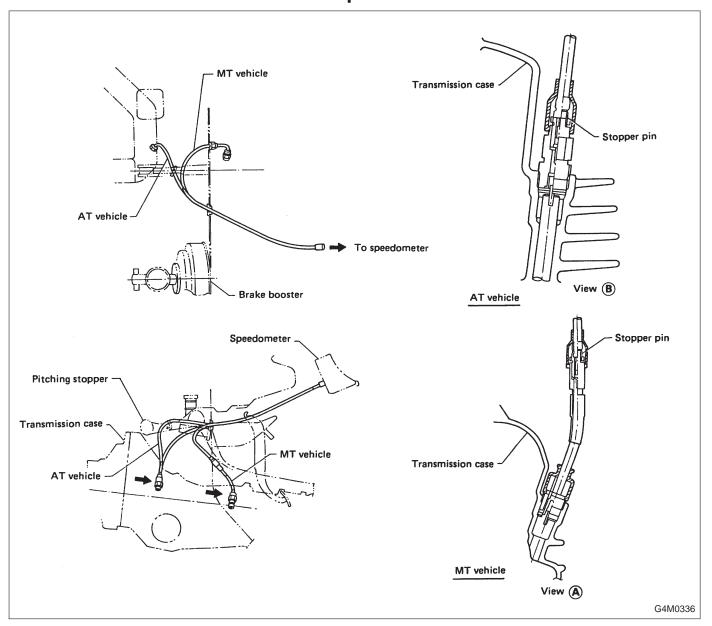

## A: REMOVAL

- 1) Remove speedometer cable, starting with its midpoint connection inside engine compartment.
- 2) While holding up boot located at speedometer cable connection, slightly expand clip. Extract speedometer cable by pulling it upward 2 to 3 mm (0.08 to 0.12 in) on speedometer side. Then, release clip and remove speedometer cable.
- 3) After disconnecting cable from speedometer, pull it out of toe board.
- 4) Remove screw which secures speedometer cable to transmission side.

## **B: INSTALLATION**

- 1) After manually screwing speedometer cable on transmission side, tighten it 45 to 90° using a wrench.
- 2) Securely install boot onto midpoint connection of speedometer cable to prevent entry of water.