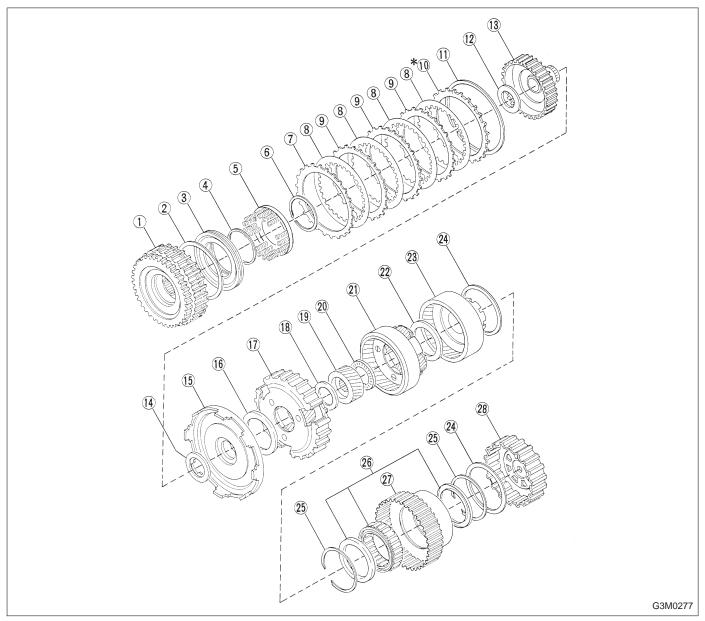

## 7. High Clutch and Planetary Gear

- 1 High clutch drum
- 2 Lathe cut seal ring
- 3 Piston
- 4 Lathe cut seal ring
- ⑤ Spring retainer
- 6 Snap ring
- ① Driven plate (Thinner)
- 8 Drive plate
- 9 Driven plate (Thicker)
- Retaining plate
- ① Snap ring
- 1 Thrust needle bearing
- High clutch hub
- (4) Thrust needle bearing
- (§) Front sun gear
- 16 Thrust needle bearing
- Front planetary carrier
- <sup>®</sup> Thrust needle bearing
- (9) Rear sun gear
- Thrust needle bearing

- Rear planetary carrier
- 2 Thrust needle bearing
- Rear internal gear
- (4) Thrust washer
- ② Snap ring
- ② One-way clutch (3-4)
- ② One-way clutch outer race (3-4)
- Overrunning clutch hub