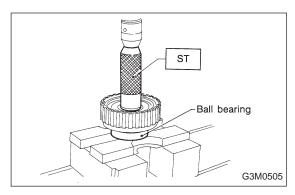

7) Coat the seal ring with vaseline, and install it in the seal ring groove of the shaft.

#### **CAUTION:**

Do not expand the seal ring excessively when installing.

ST 899580100 INSTALLER