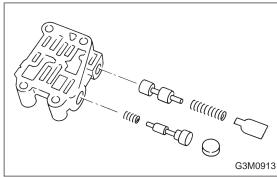

# 16. Transfer Valve Body

## A: DISASSEMBLY

- 1) Remove the plate. Then remove the spring and pilot valve together.
- 2) Remove the straight pin and pry out the plug with a screwdriver. Then extract the spring and transfer clutch valve together.

#### **CAUTION:**

Be careful not to damage the valve and valve body.