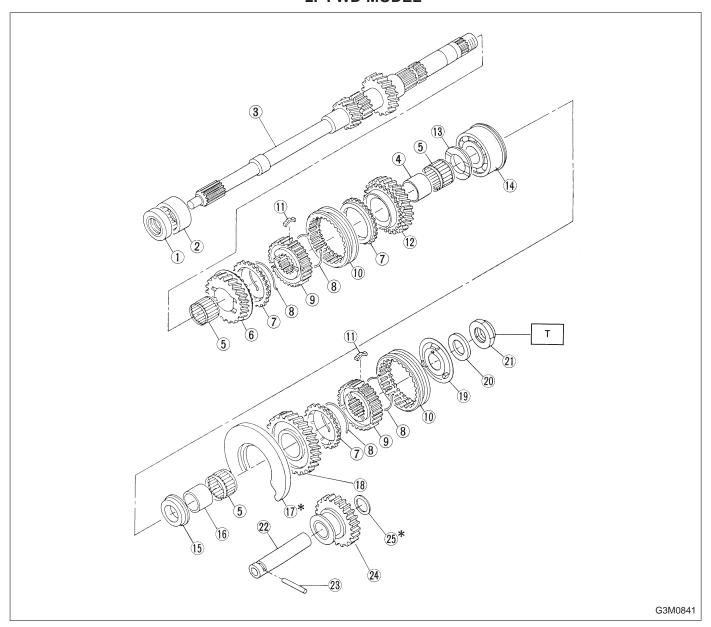

## 2. FWD MODEL

- ① Oil seal
- Needle bearing
- Transmission main shaft
- 4th needle bearing race
- Needle bearing
- 6 3rd drive gear
- Baulk ring
- Synchronizer spring
- Synchronizer hub
- (1) Coupling sleeve

- Shifting insert
- 12) 4th drive gear
- (1) 4th gear thrust washer
- (4) Ball bearing
- (f) 5th gear thrust washer
- 16 5th needle bearing race
- (f) Main shaft rear plate
- 5th drive gear
- (9) Insert stopper plate
- 20 Lock washer

- (1) Lock nut
- Reverse idler gear shaft
- 3 Straight pin
- Reverse idler gear
- Washer

Tightening torque: N·m (kg-m, ft-lb) T: 118±6 (12.0±0.6, 86.8±4.3)