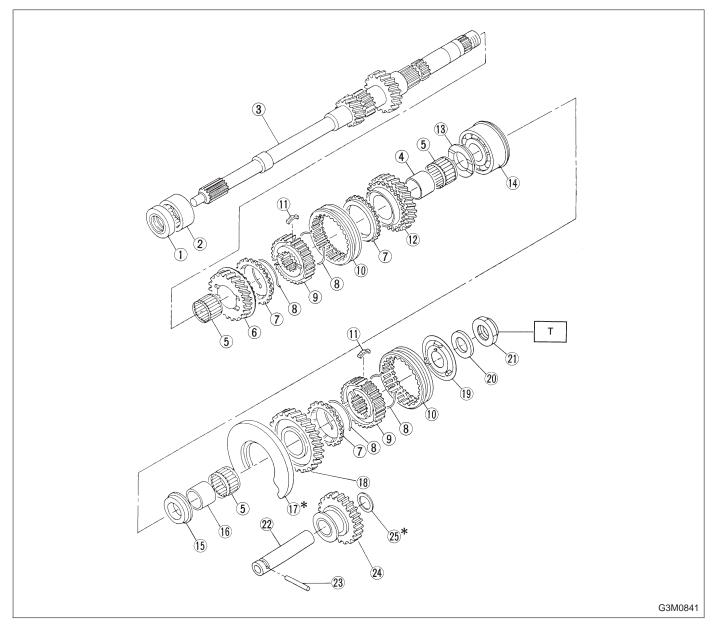

## 1. AWD MODEL

- (1) Oil seal
- Needle bearing
- Transmission main shaft
- 4 4th needle bearing race
- Needle bearing
- 6 3rd drive gear
- Baulk ring
- Synchronizer spring
- Synchronizer hub
- Coupling sleeve

- (f) Shifting insert
- 12 4th drive gear
- 4th gear thrust washer
- (4) Ball bearing
- (5) 5th gear thrust washer
- (f) 5th needle bearing race
- (f) Main shaft rear plate
- 5th drive gear
- Insert stopper plate
- 20 Lock washer

- ② Lock nut
- Reverse idler gear shaft
- Straight pin
- (4) Reverse idler gear
- ②5) Washer

Tightening torque: N·m (kg-m, ft-lb) T: 118±6 (12.0±0.6, 86.8±4.3)