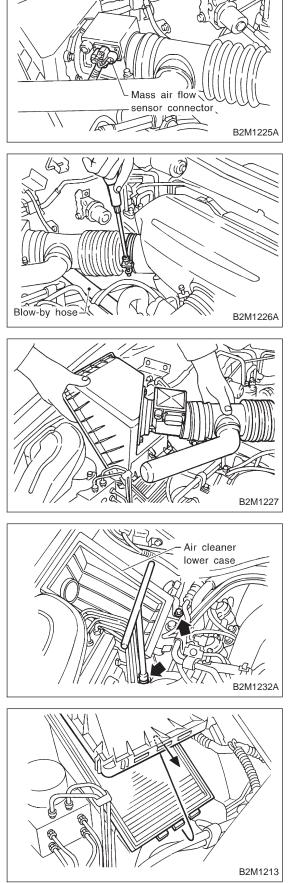

## 1. Air Cleaner and Air Intake Duct A: REMOVAL AND INSTALLATION

1) Disconnect connector from mass air flow sensor.

2) Loosen clamp which connects air intake duct to air intake chamber.

- 3) Remove two clips of air cleaner upper cover.
- 4) Disconnect blow-by hose from air intake duct.

5) Remove air intake duct and air cleaner upper cover as a unit.

6) Remove air cleaner element.

7) Remove air cleaner lower case.

8) Installation is in the reverse order of removal.

CAUTION:

Before installing air cleaner upper cover, align holes with protruding portions of air cleaner lower case, then secure upper cover to lower case.