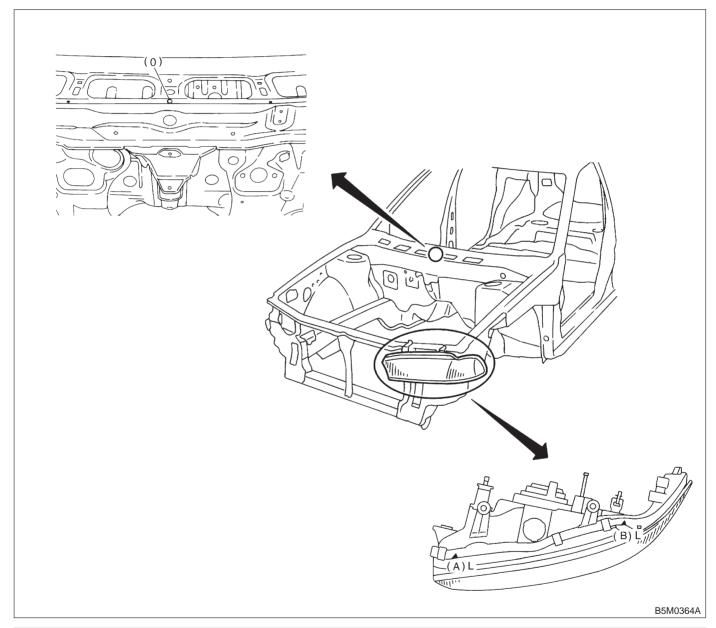

## 4. Datum Points and Dimensions Concerning On-Board Aiming Adjustment

If headlight aiming is misaligned due to damaged body panel, repair headlight mating surface using body and headlight datum points as a guide.

## NOTE:

It is recommended to conduct On-Board Aiming Adjustment with headlights turned off.

If turned on during the adjustment, the duration should be within two minutes.

| Point to point | Dimension     | Point to point | Dimension     |
|----------------|---------------|----------------|---------------|
| (0) to (A) LH  | 1,015 (39.96) | (0) to (B) LH  | 1,057 (41.61) |
| (0) to (A) RH  | 1,015 (39.96) | (0) to (B) RH  | 1,057 (41.61) |
| Unit: mm (in)  |               |                |               |