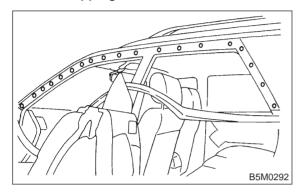

# 11. Molding and Retainer A: REMOVAL AND INSTALLATION

- 1) Remove weatherstrip.
- 2) Remove tapping screws.

3) Installation is in the reverse order of removal.

#### NOTE

Insert molding and retainer onto hook, then fasten with screws. Insert molding and retainer onto hook, then fasten with screws.