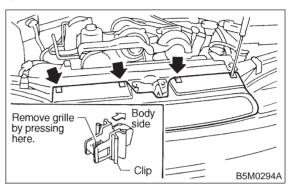

## A: REMOVAL AND INSTALLATION

1) Remove four upper clips from body panel. To facilitate removal, press portion shown in figure using screwdriver.

- 2) Pull front grille to detach it from two lower clips. (Two lower clips remain on headlight.)
- 3) Installation is in the reverse order of removal.

### NOTE:

Attach all clips to grille. Align them with clip hole in body and push them into place.