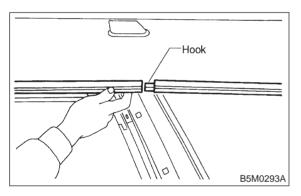

# 11. Molding and Retainer A: REMOVAL AND INSTALLATION

- 1) Remove weatherstrip.
- 2) Remove tapping screws.

3) Installation is in the reverse order of removal.

#### NOTE

Insert molding and retainer onto hook, then fasten with screws. Insert molding and retainer onto hook, then fasten with screws.