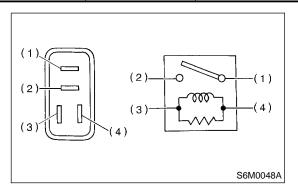

## 1. HORN RELAY S904436A1001

Check continuity between terminals (indicated in table below) when terminal No. 4 is connected to battery and terminal No. 3 is grounded.

| When current flows.         | Between terminals<br>No. 1 and No. 2 | Continuity exists.         |
|-----------------------------|--------------------------------------|----------------------------|
| When current does not flow. | Between terminals<br>No. 1 and No. 2 | Continuity does not exist. |
|                             | Between terminals<br>No. 3 and No. 4 | Continuity exists.         |