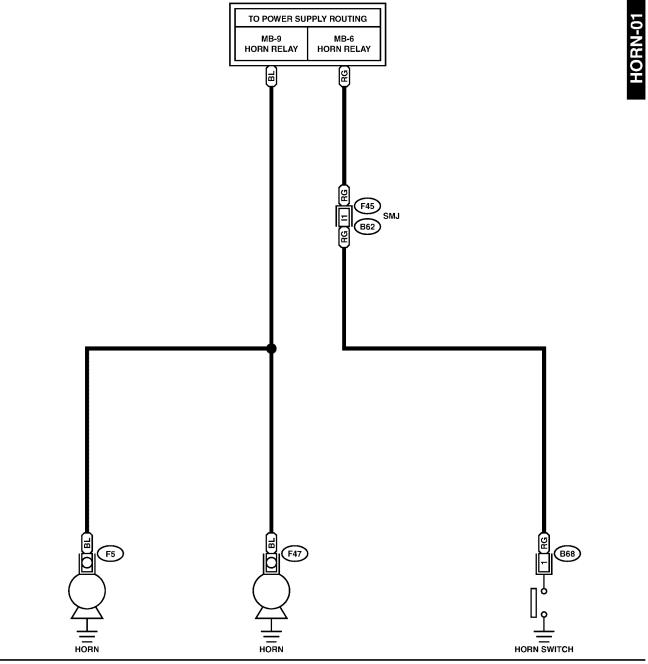

## A: SCHEMATIC S904436A21

1. HORN \$904436A2101

HORN-01

B68 (BLACK)

1 2 2 3 4 5

**COM-3** 