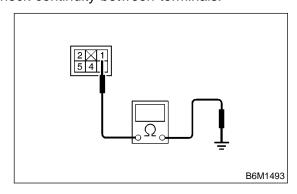

## C: INSPECTION S904434A10

Check continuity between terminals.

| Switch position                 | Tester connection | Specified condition |
|---------------------------------|-------------------|---------------------|
| When horn switch is pushed.     | 1—Body ground     | Continuity          |
| When horn switch is not pushed. |                   | No continuity       |