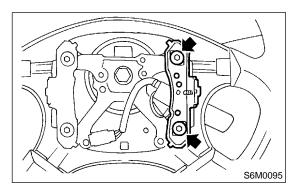

#### **WARNING:**

Before servicing, be sure to read the notes in the AB section for proper handling of the driver airbag module. <Ref. to AB-3 CAUTION, General Description.>

- 1) Remove the driver's airbag module. <Ref. to AB-12 Driver's Airbag Module.>
- 2) Remove horn switch from steering wheel as shown.