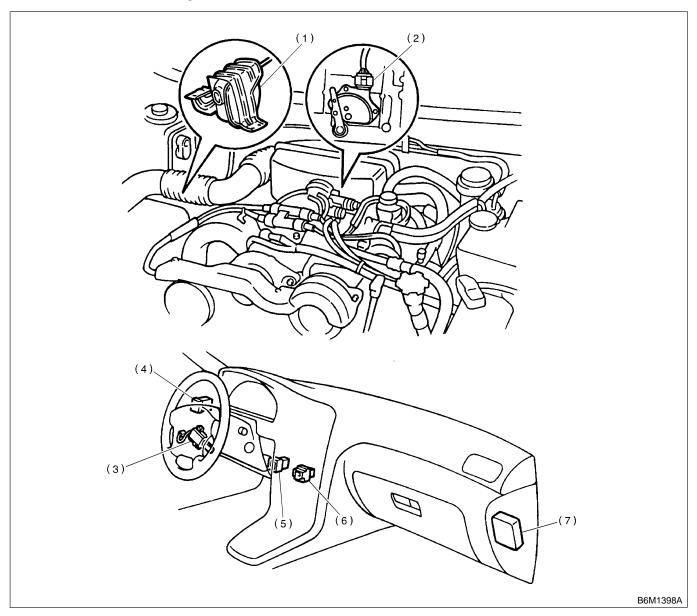

## A: COMPONENT S912001A05

- (1) Cruise control actuator
- (2) Inhibitor switch (AT)
- (3) Command switch

- (4) Main switch
- (5) Clutch switch (MT)
- (6) Stop and brake switch
- (7) Cruise control module