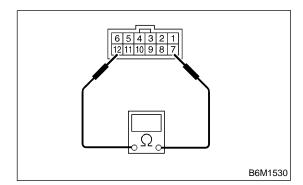

## C: INSPECTION 5912243A10

Check continuity between inhibitor switch terminals.

| Selector lever position | Tester connection | Specified condi-<br>tion |
|-------------------------|-------------------|--------------------------|
| Р                       |                   | Continuity               |
| N                       | 7 — 12            | Continuity               |
| Except P and N          |                   | No continuity            |

If NG, replace inhibitor switch.

MEMO: