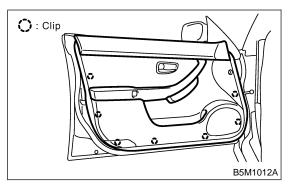

6) Remove seven clips of trim panel using clip remover to remove trim panel.

B: INSTALLATION S911356A11

Install in the reverse order of removal.