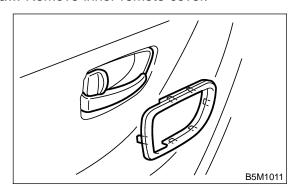

## **CAUTION:**

Do not apply excessive force to clip. Otherwise the clip may be broken.

1) Pull up inner remote cover toward you to remove upper hook. Pull down it to remove lower claw. Remove inner remote cover.