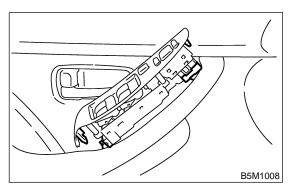

6) Remove seven clips of trim panel using clip remover to remove trim panel.

B: INSTALLATION S911356A11

Install in the reverse order of removal.