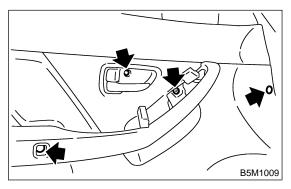

2) Remove two hooks of switch panel to remove power window main switch.

3) Disconnect electrical connectors from power window main switch and mirror switch.

4) Remove three screws and clips.

5) Remove gusset cover. Disconnect electrical connectors to remove speaker.

6) Remove seven clips of trim panel using clip remover to remove trim panel.

B: INSTALLATION S911356A11

Install in the reverse order of removal.