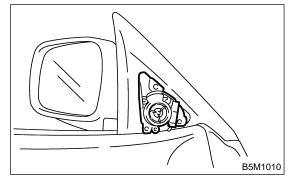

2) Remove two hooks of switch panel to remove power window main switch.

3) Disconnect electrical connectors from power window main switch and mirror switch.

4) Remove three screws and clips.

5) Remove gusset cover. Disconnect electrical connectors to remove speaker.