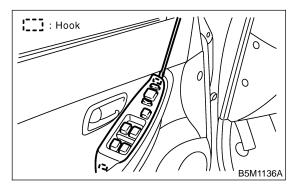

2) Remove two hooks of switch panel to remove power window main switch.

3) Disconnect electrical connectors from power window main switch and mirror switch.

4) Remove three screws and clips.

5) Remove gusset cover. Disconnect electrical connectors to remove speaker.