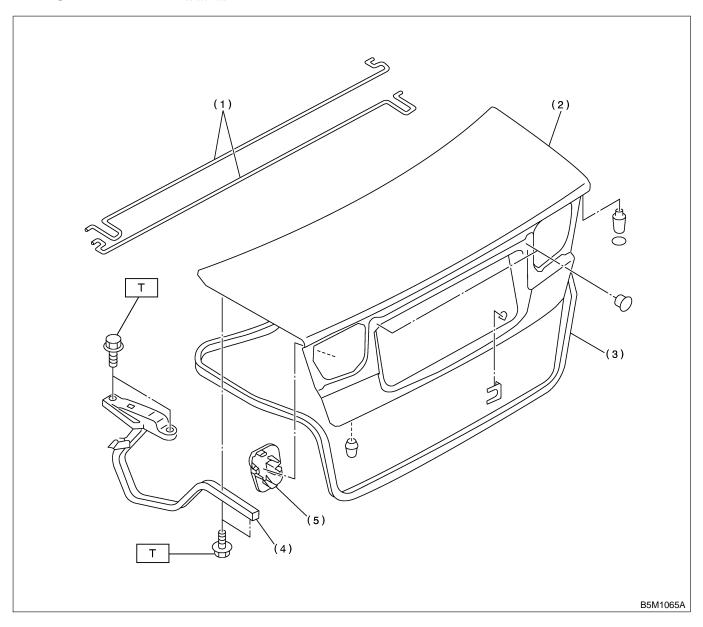

### 4. TRUNK LID PANEL S913001A0504

- (1) Torsion bar
- (2) Trunk lid
- (3) Weatherstrip

- (4) Hinge ASSY
- (5) Cover

Tightening torque: N⋅m (kgf-m, ft-lb)
T: 18 (1.8, 13.0)