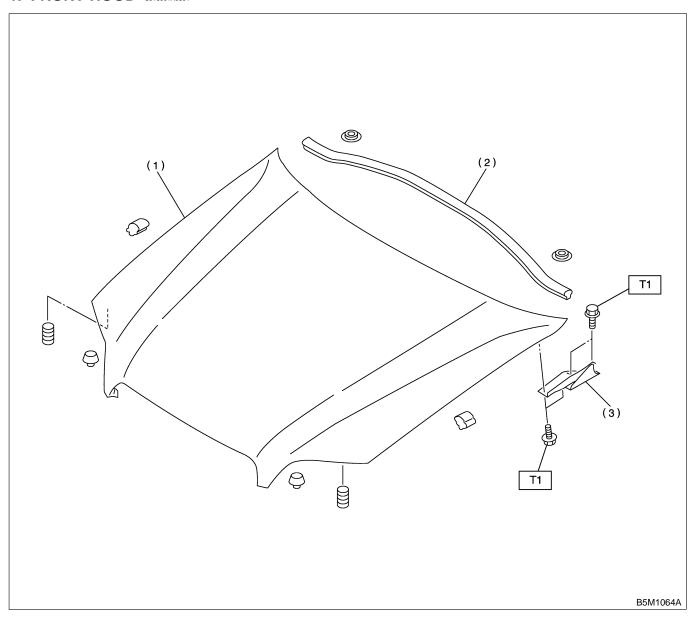

# 1. FRONT HOOD S913001A0501

- (1) Front hood
- (2) Seal (Front hood)

(3) Hinge

Tightening torque: N·m (kgf-m, ft-lb) T1: 24.5 (2.50, 18.1)