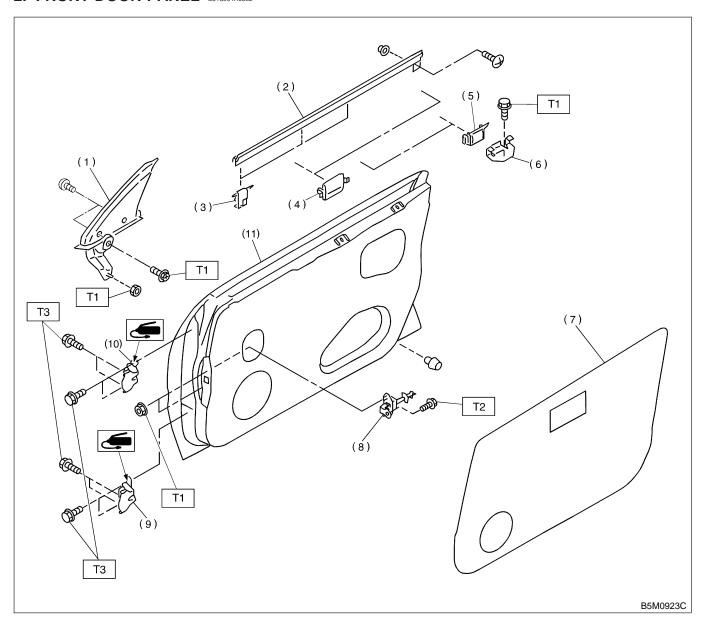

#### 2. FRONT DOOR PANEL S913001A0502

- (1) Gusset
- (2) Weatherstrip
- (3) Clip (Weatherstrip)
- (4) Stabilizer (Lifter)
- (5) Stabilizer (Outer)
- (6) Stabilizer (Inner)

- (7) Sealing cover
- (8) Checker
- (9) Lower hinge
- (10) Upper hinge
- (11) Door panel

Tightening torque: N·m (kgf-m, ft-lb)

T1: 7.4 (0.75, 5.4)

T2: 18 (1.8, 13.0)

T3: 30 (3.1, 22.4)