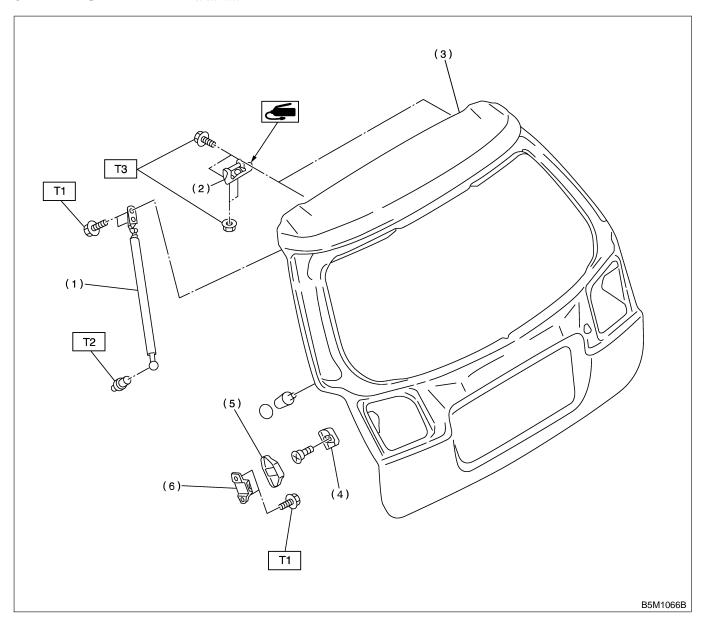

### 5. REAR GATE PANEL S913001A0505

- (1) Gas stay
- (2) Hinge
- (3) Rear gate
- (4) Buffer (Rear gate)

- (5) Buffer cover
- (6) Buffer (Back door)

Tightening torque: N·m (kgf-m, ft-lb)

T1: 7.4 (0.75, 5.4)

T2: 14 (1.4, 10.1)

T3: 25 (2.5, 18.1)