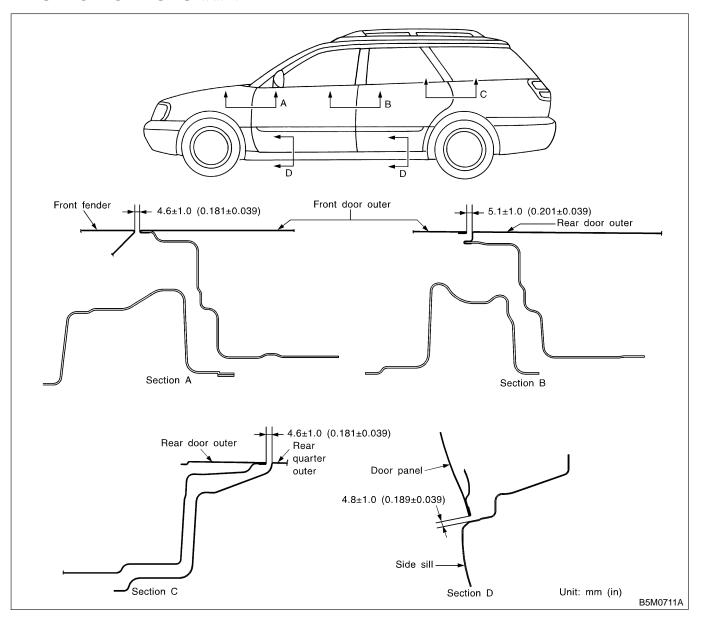

# 1. General Description s913001

# A: SPECIFICATIONS S913001E49



# B: COMPONENT S913001A05

# 1. FRONT HOOD S913001A0501



- (1) Front hood
- (2) Seal (Front hood)

(3) Hinge

Tightening torque: N·m (kgf-m, ft-lb) T1: 24.5 (2.50, 18.1)

#### 2. FRONT DOOR PANEL S913001A0502



- (1) Gusset
- (2) Weatherstrip
- (3) Clip (Weatherstrip)
- (4) Stabilizer (Lifter)
- (5) Stabilizer (Outer)
- (6) Stabilizer (Inner)

- (7) Sealing cover
- (8) Checker
- (9) Lower hinge
- (10) Upper hinge
- (11) Door panel

Tightening torque: N·m (kgf-m, ft-lb)

T1: 7.4 (0.75, 5.4)

T2: 18 (1.8, 13.0)

T3: 30 (3.1, 22.4)

#### 3. REAR DOOR PANEL S913001A0503



- (1) Weatherstrip
- (2) Clip (Weatherstrip)
- (3) Stabilizer (Outer)
- (4) Stabilizer (Inner)
- (5) Door panel
- (6) Plate

- (7) Sealing cover
- (8) Checker
- (9) Lower hinge
- (10) Upper hinge

Tightening torque: N·m