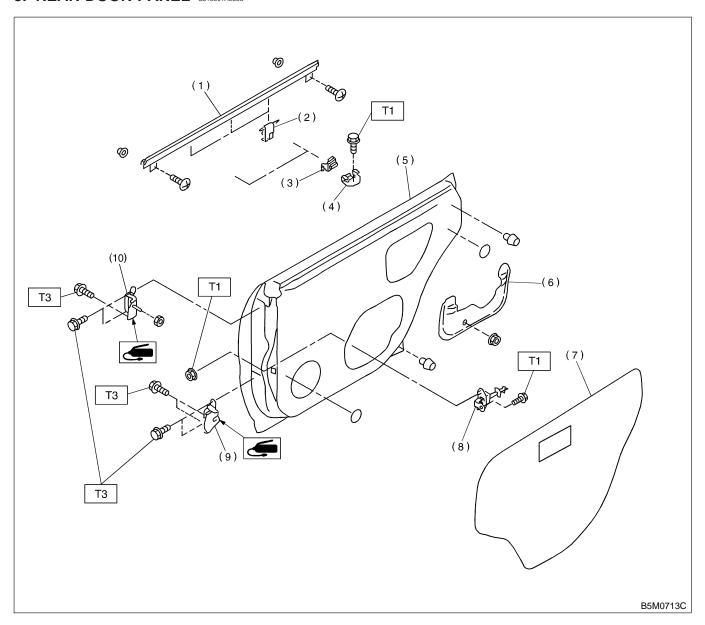

#### 3. REAR DOOR PANEL S913001A0503

- (1) Weatherstrip
- (2) Clip (Weatherstrip)
- (3) Stabilizer (Outer)
- (4) Stabilizer (Inner)
- (5) Door panel
- (6) Plate

- (7) Sealing cover
- (8) Checker
- (9) Lower hinge
- (10) Upper hinge

Tightening torque: N·m (kgf-m, ft-lb)

T1: 7.4 (0.75, 5.4)

T2: 18 (1.8, 13.0)

T3: 30 (3.1, 22.4)