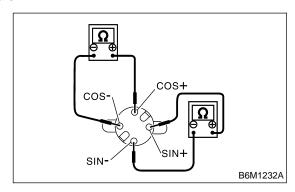

## C: INSPECTION S907608A10

Measure resistance between speedometer terminals.

| Tester connection    | Resistance |
|----------------------|------------|
| Terminals SIN+ —SIN— | 200±8 Ω    |
| Terminals COS+ —COS— | 200±8 Ω    |

If NG, replace speedometer and fuel gauge assembly.

If OK, replace combination meter printed circuit.