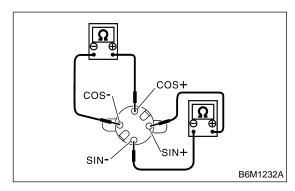

## C: INSPECTION S907609A10

Measure resistance between tachometer terminals.

| Tester connection    | Resistance |
|----------------------|------------|
| Terminals SIN+ —SIN— | 200±8 Ω    |
| Terminals COS+ —COS— | 200±8 Ω    |

If NG, replace tachometer and water temperature gauge assembly.

If OK, replace combination meter printed circuit.