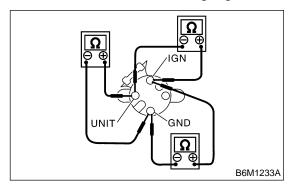

## C: INSPECTION S907610A10

Measure resistance between fuel gauge terminals.

| Tester connection    | Resistance |
|----------------------|------------|
| Terminals IGN — GND  | 170±10 Ω   |
| Terminals IGN — UNIT | 35±10 Ω    |
| Terminals UNIT — GND | 136±10 Ω   |

If NG, replace speedometer and fuel gauge assembly.

If OK, replace combination meter printed circuit.