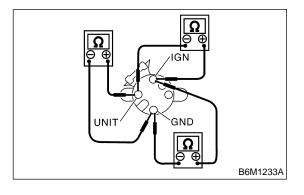

## C: INSPECTION S907611A10

Measure resistance between fuel gauge terminals.

| Tester connection    | Resistance |
|----------------------|------------|
| Terminals IGN — GND  | 208±10 Ω   |
| Terminals IGN — UNIT | 56±10 Ω    |
| Terminals UNIT — GND | 264±10 Ω   |