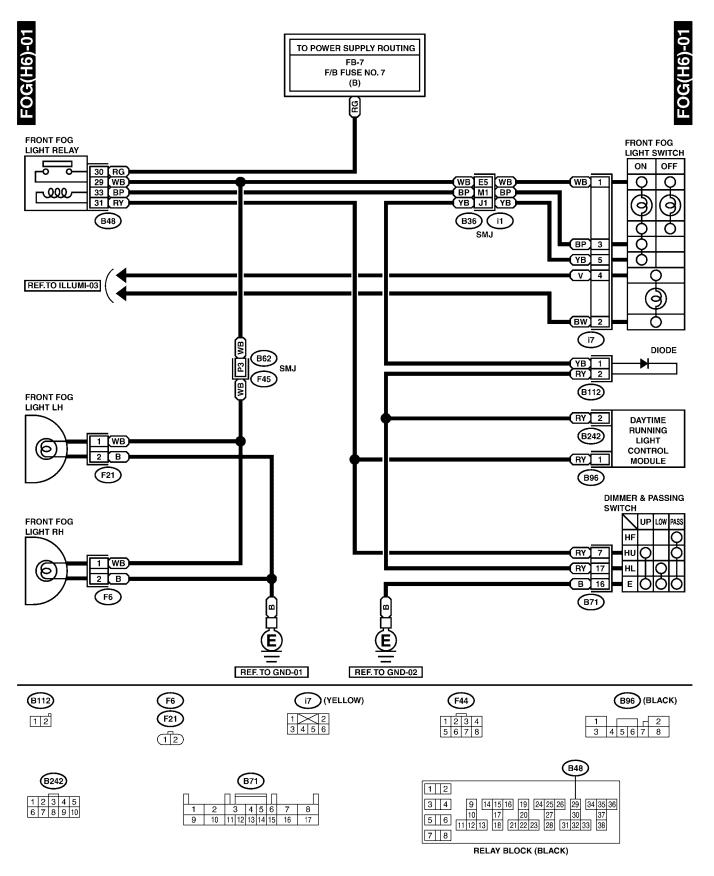

# 3. Front Fog Light System S914473

A: SCHEMATIC S914473A21

1. FRONT FOG LIGHT 4 CYLINDER ENGINE MODEL S914473A2101



#### 2. FRONT FOG LIGHT 6 CYLINDER ENGINE MODEL S914473A2102



BU22-22

## B: INSPECTION S914473A10

## 1. FRONT FOG LIGHT SWITCH S914473A1001



Check continuity between terminals when operating the switch.

| Switch position | Tester connection | Specified condition |
|-----------------|-------------------|---------------------|
| OFF             | _                 | No continuity       |
| ON              | 3 - 5             | Continuity          |

### 2. FRONT FOG LIGHT RELAY S914473A1002

Check continuity between terminals (indicated in table below) when terminal No. 4 is connected to battery and terminal No. 3 is grounded.

| When current flows.         | Between terminals<br>No. 1 and No. 2 | Continuity exists.         |
|-----------------------------|--------------------------------------|----------------------------|
| When current does n