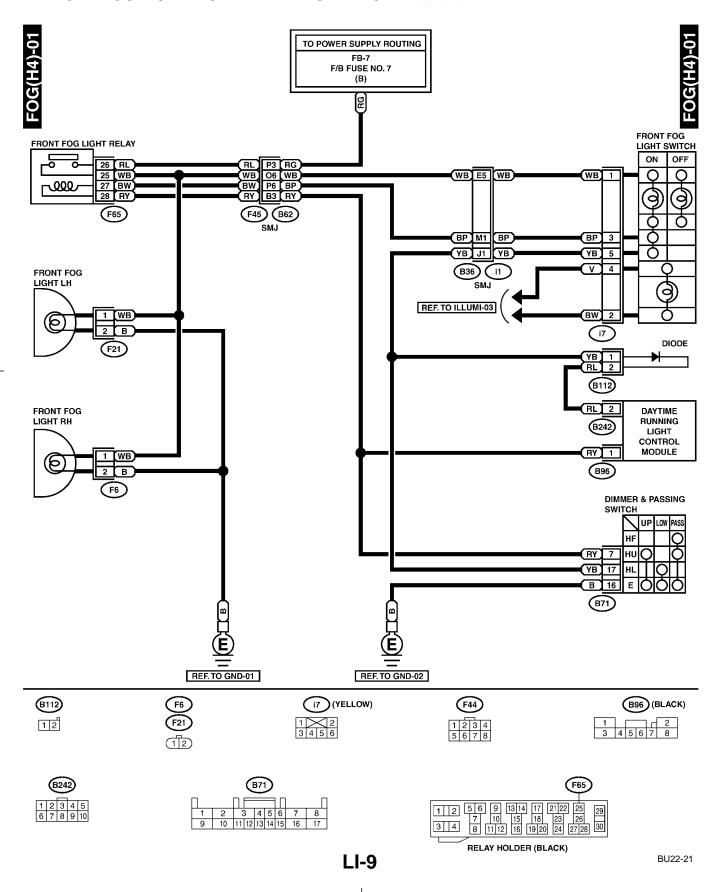

# 3. Front Fog Light System S914473

A: SCHEMATIC S914473A21

1. FRONT FOG LIGHT 4 CYLINDER ENGINE MODEL S914473A2101