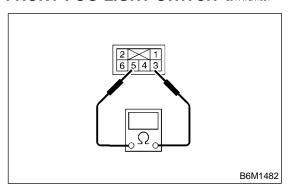

## 1. FRONT FOG LIGHT SWITCH S914473A1001

Check continuity between terminals when operating the switch.

| Switch position | Tester connection | Specified condition |
|-----------------|-------------------|---------------------|
| OFF             | _                 | No continuity       |
| ON              | 3 - 5             | Continuity          |