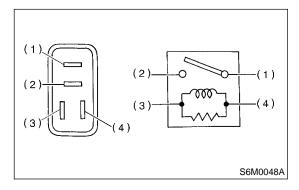

### 2. FRONT FOG LIGHT RELAY S914473A1002

Check continuity between terminals (indicated in table below) when terminal No. 4 is connected to battery and terminal No. 3 is grounded.

| When current flows.         | Between terminals<br>No. 1 and No. 2 | Continuity exists.         |
|-----------------------------|--------------------------------------|----------------------------|
| When current does not flow. | Between terminals<br>No. 1 and No. 2 | Continuity does not exist. |
|                             | Between terminals<br>No. 3 and No. 4 | Continuity exists.         |