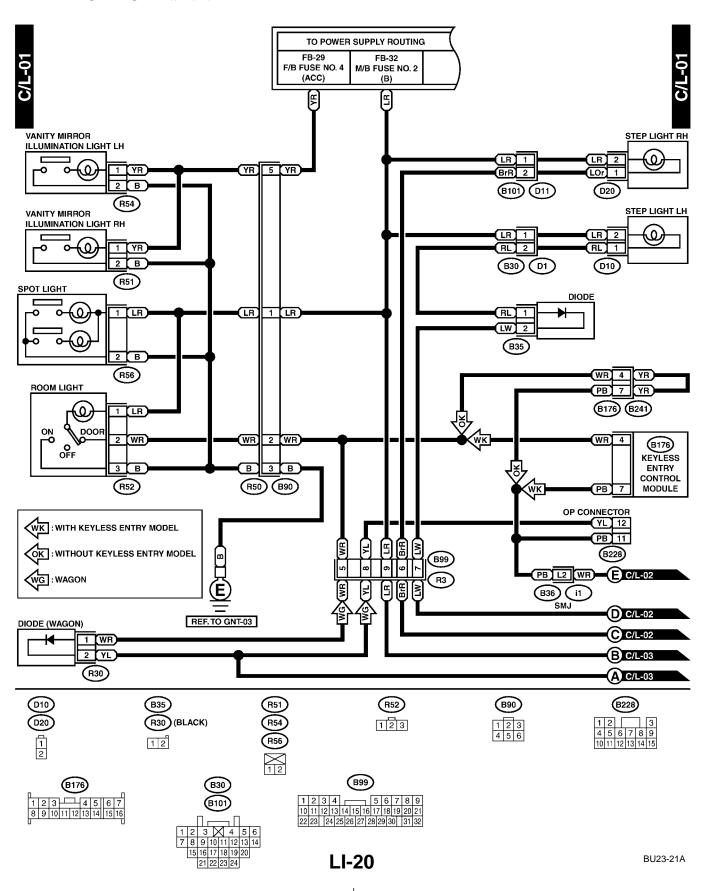

# 7. Interior Light System S914418

A: SCHEMATIC S914418A21

1. INTERIOR LIGHT S914418A2101

BU23-21B

BU23-21C