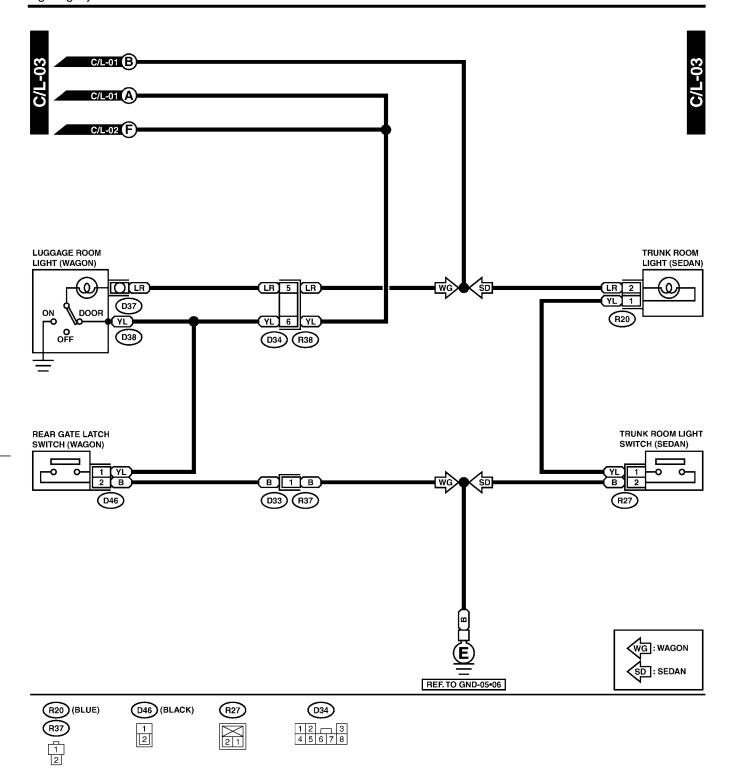

# 7. Interior Light System S914418

A: SCHEMATIC S914418A21

1. INTERIOR LIGHT S914418A2101

BU23-21B

BU23-21C