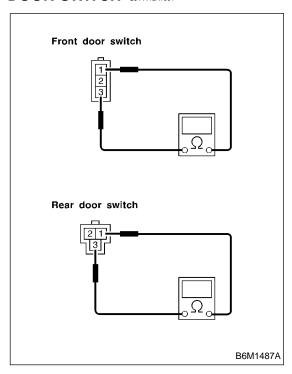

#### 1. DOOR SWITCH S914418A1001

Check continuity between terminals.

| Switch position     | Tester connection | Specified condition |
|---------------------|-------------------|---------------------|
| When door is opened | 1 - 3             | Continuity          |
| When door is closed |                   | No continuity       |