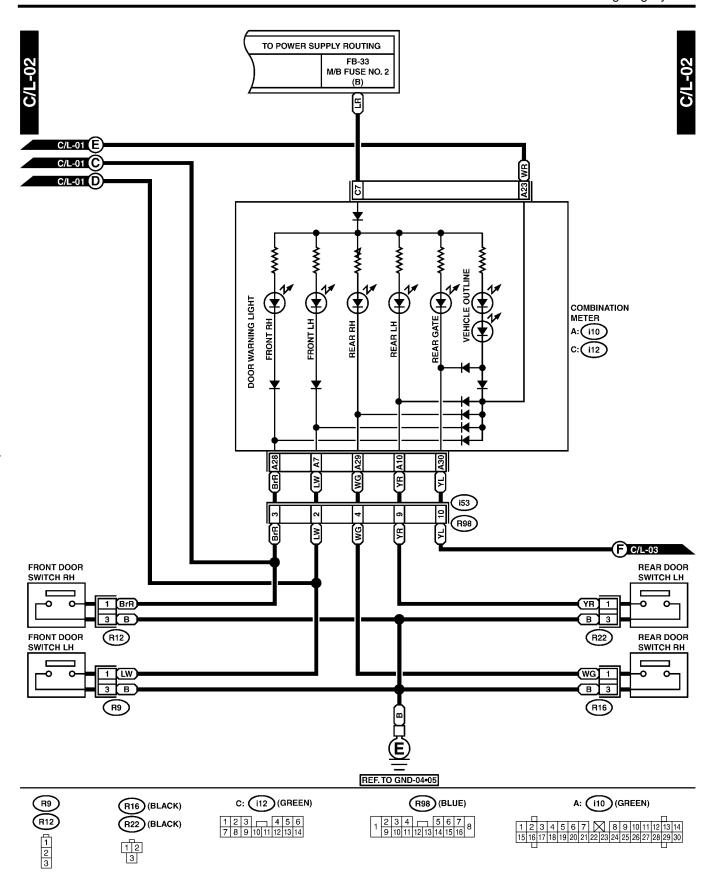

# 7. Interior Light System S914418

A: SCHEMATIC S914418A21

1. INTERIOR LIGHT S914418A2101

BU23-21B

BU23-21C