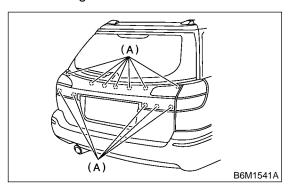

### 2. WAGON S914429A1802

- 1) Remove rear gate lower trim. <Ref. to EI-49 REMOVAL, Rear Gate Trim.>
- 2) Remove rear gate trim lower (A).

- 3) Disconnect connector from rear finisher light.
- 4) Remove nuts (A) and then remove rear finisher light from rear gate.