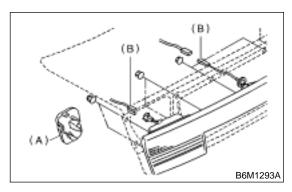

### 1. SEDAN S914429A1801

- 1) Open the trunk lid.
- 2) Remove cover (A).
- 3) Disconnect connector (B) from rear finisher light.
- 4) Remove ten nuts and then detach rear finisher light from trunk lid.