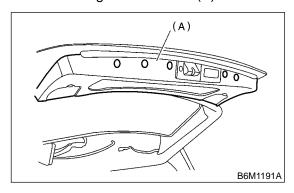

### 1. SEDAN S914429A1801

- 1) Open the trunk lid.
- 2) Remove cover (A).
- 3) Disconnect connector (B) from rear finisher light.
- 4) Remove ten nuts and then detach rear finisher light from trunk lid.