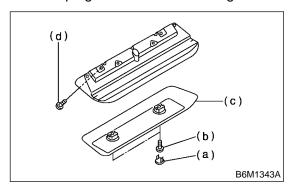

## 3. WAGON S914425A1803

- 1) Remove cap (a) by prying on the edge with a screwdriver.
- 2) Remove screws (b) and then detach cover (c).
- 3) Remove screws (d) and then detach high-mounted stop light while disconnecting connector.