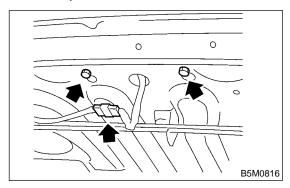

#### 1. SEDAN WITHOUT REAR SPOILER

S914425A1801

- 1) Disconnect connector of high-mounted stop light from body harness.
- 2) Remove bolts, then detach high-mounted stop light assembly.