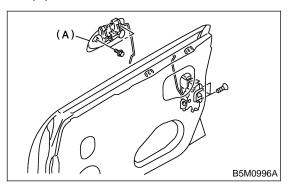

SL-36 REMOVAL, Front Door Latch Assembly.>

4) Remove the two rod joints.

5) Remove the two bolts. Remove the front outer handle (A).