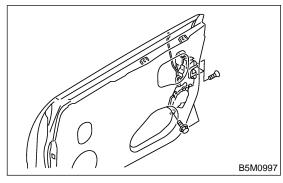

## A: REMOVAL S909334A18

- 1) Remove the front door trim. <Ref. to EI-32 REMOVAL, Front Door Trim.>
- 2) Remove the sealing cover. <Ref. to EB-13 REMOVAL, Front Sealing Cover.>
- 3) Remove the front inner remote. <Ref. to SL-34 REMOVAL, Front Inner Remote.>
- 4) Remove the three screws and bolt.

5) Disconnect the connector. Remove the front door latch assembly.