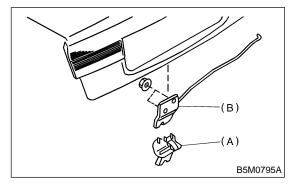

## A: REMOVAL S909314A18

- 1) Remove the trunk lid key cylinder rod.
- 2) Remove the lock assembly cover (A).
- 3) Remove the nut while holding the lock assem-

bly. Remove the lock assembly (B).