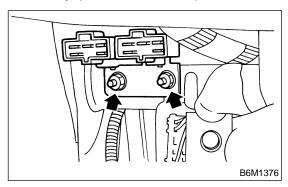

## A: REMOVAL S909596A18

Remove the mounting nuts and detach the security horn relay (near the fuse box).