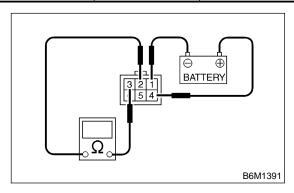

## C: INSPECTION S909596A10

Check continuity between the security horn relay terminals (indicated in the table below) when connecting the battery to terminal No. 1 and No. 4.

|                            | Between terminals<br>No. 2 and No. 3 | Continuity exists.         |
|----------------------------|--------------------------------------|----------------------------|
| When current does not flow | Between terminals No. 2 and No. 3    | Continuity does not exist. |

If NG, replace the security horn relay.