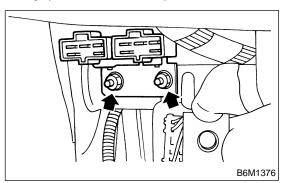

## A: REMOVAL S909597A18

Remove the mounting nuts and detach the interrupt relay (near the fuse box).