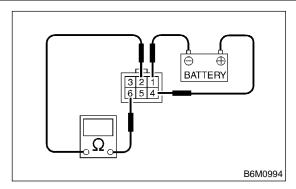

## C: INSPECTION S909597A10

Check continuity between the security horn relay terminals (indicated in the table below) when connecting the battery to terminals No. 1 and No. 4.

|   | Between terminals<br>No. 2 and No. 6 | Continuity does not exist. |
|---|--------------------------------------|----------------------------|
| ١ | Between terminals<br>No. 2 and No. 6 | Continuity exists.         |

If NG, replace the interrupt relay.