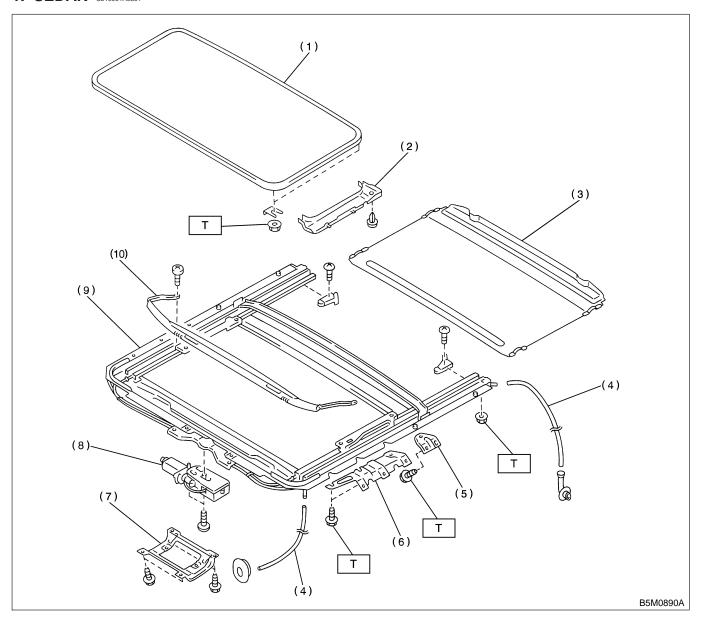

### 1. SEDAN S910001A0501

- (1) Glass lid
- (2) Guide rail cover
- (3) Sunshade
- (4) Drain tube
- (5) Sunroof bracket (Rear)
- (6) Sunroof bracket (Front)
- (7) Motor cover
- (8) Motor ASSY
- (9) Frame ASSY
- (10) Deflector

Tightening torque: N⋅m (kgf-m, ft-lb) T: 7.4 (0.75, 5.4)

SR-2