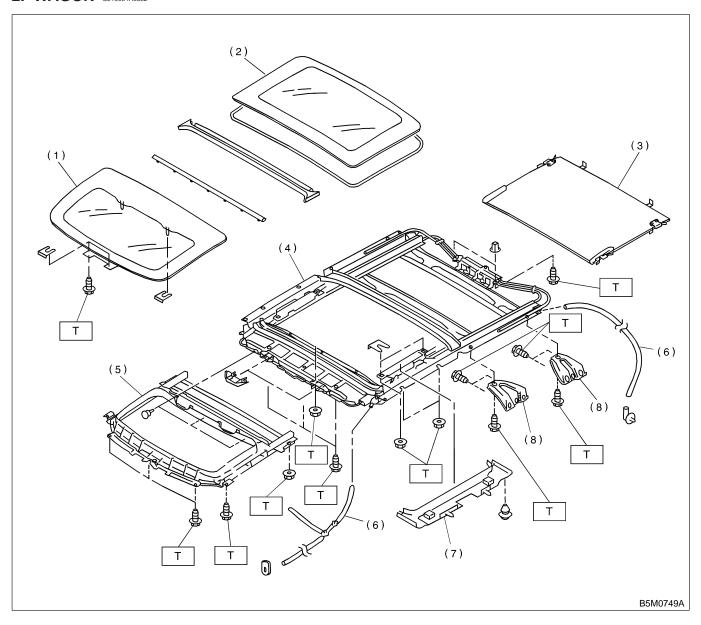

## 2. WAGON S910001A0502

- (1) Glass lid (Front)
- (2) Glass lid (Rear)
- (3) Sunshade
- (4) Frame ASSY (Rear)

- (5) Frame ASSY (Front)
- (6) Drain tube
- (7) Cover
- (8) Frame bracket

Tightening torque: N⋅m (kgf-m, ft-lb)

T: 7.4 (0.75, 5.4)