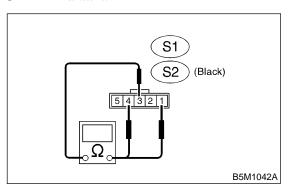

#### 1. SEDAN S910538A1001

Check continuity between terminals when operating the switch.

| Switch position | Tester connection | Specified condition |
|-----------------|-------------------|---------------------|
| Open            | S1: 3 — 4         | Continuity          |
| Close           | S1: 1 — 3         | Continuity          |
| Tilt-up         | S2: 3 — 4         | Continuity          |
| Tilt-down       | S2: 1 — 3         | Continuity          |