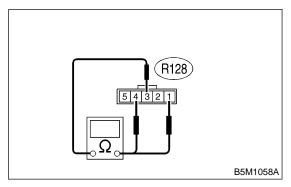

#### 2. WAGON S910538A1002

Check continuity between terminals when operating the switch.

| Switch position | Tester connection | Specified condition |
|-----------------|-------------------|---------------------|
| Open            | 3 — 4             | Continuity          |
| Close           | 1 — 3             | Continuity          |