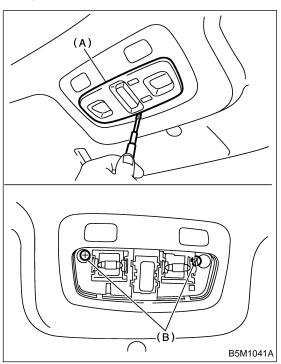

## A: REMOVAL S910538A18

- 1) Disconnect ground cable from battery.
- 2) Remove spot light lens (A) and sunroof switch mounting screw (B).

3) Disconnect harness connectors and remove sunroof switch.