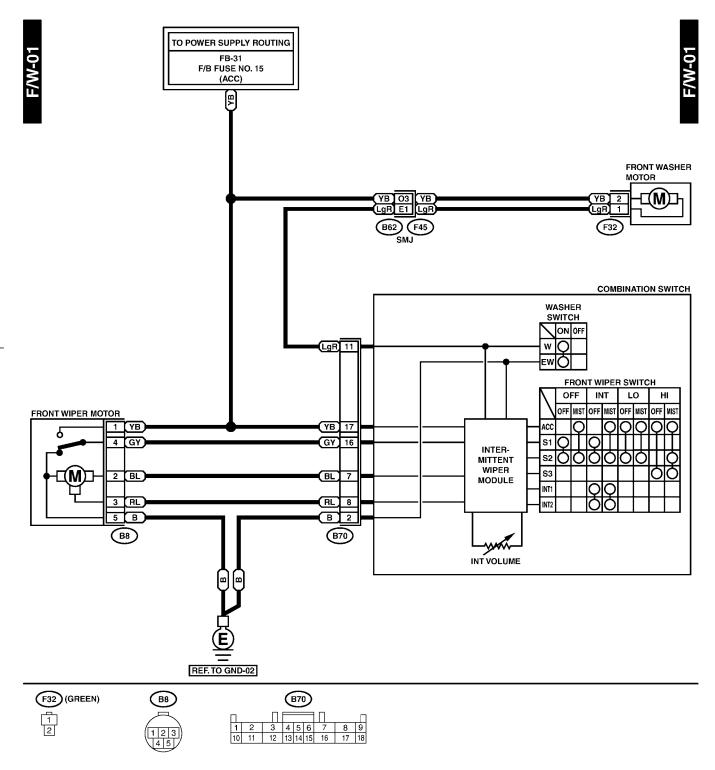

## 2. Wiper and Washer System

S902394

- A: SCHEMATIC 5902394A21
- 1. WIPER AND WASHER (FRONT) S902394A2101

**WW-5** 