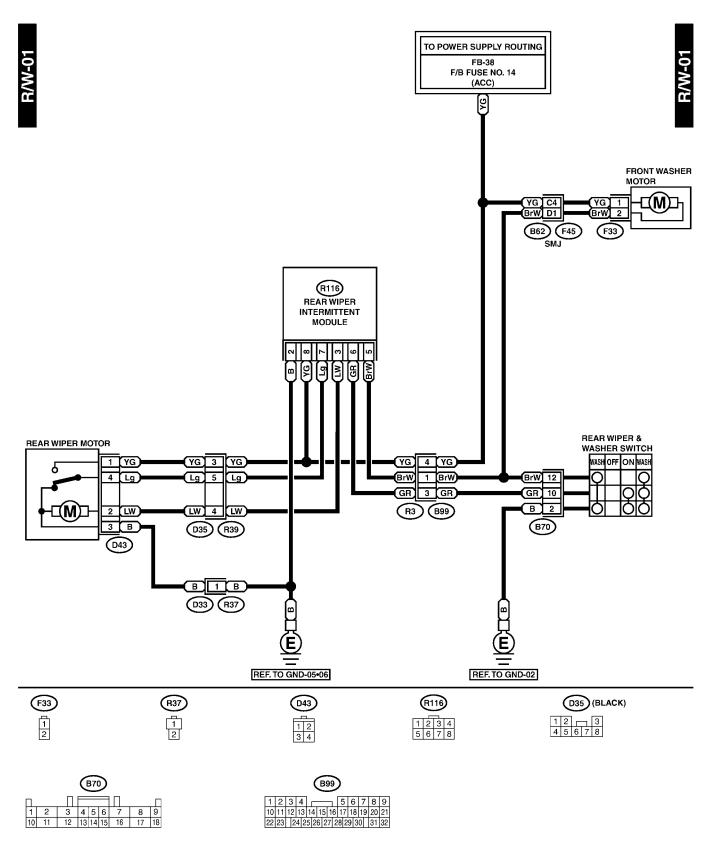

## 2. Wiper and Washer System

S902394

- A: SCHEMATIC 5902394A21
- 1. WIPER AND WASHER (FRONT) S902394A2101



**WW-5** 

## 2. WIPER AND WASHER (REAR) 5902394A2102



## B: INSPECTION S902394A10

| Symptom                                         | Repair order                                                                                                                           |
|-------------------------------------------------|----------------------------------------------------------------------------------------------------------------------------------------|
| Wiper and washers do not operate.               | <ul> <li>(1) Wiper fuse (F/B No. 14, 15)</li> <li>(2) Combination switch</li> <li>(3) Wiper motor</li> <li>(4) Wire harness</li> </ul> |
| Wipers do not operate in LO or HI.              | <ul><li>(1) Combination switch</li><li>(2) Wiper motor</li><li>(3) Wire harness</li></ul>                                              |
| Wipers do n