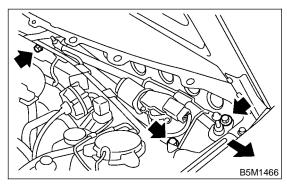

## A: REMOVAL S902406A18

1) Remove cowl panel. <Ref. to EI-27 REMOVAL, Cowl Panel.>

- 2) Disconnect wiper motor connector.
- 3) Loosen bolts and nuts to remove wiper link.

4) Loosen bolts and nut to remove motor.

## B: INSTALLATION S902406A11

Install in the reverse order of removal.