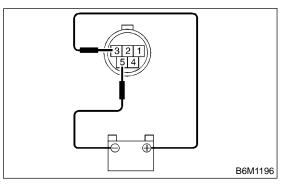

## C: INSPECTION S902406A10

1) When battery is connected to terminal of connectors, confirm that motor operates at low speed.

2) When battery is connected to terminal of connectors, confirm that motor operates at high speed.

3) Connect battery to terminals of connector, and remove terminal connection with motor rotated at low speed, and stop wiper motor through operation.

4) Connect battery and confirm that motor stops at automatic stop position after motor operates at low speed again.