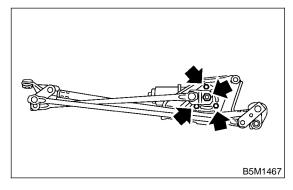

## A: REMOVAL S902406A18

1) Remove cowl panel. <Ref. to EI-27 REMOVAL, Cowl Panel.>

- 2) Disconnect wiper motor connector.
- 3) Loosen bolts and nuts to remove wiper link.

4) Loosen bolts and nut to remove motor.

## B: INSTALLATION S902406A11

Install in the reverse order of removal.