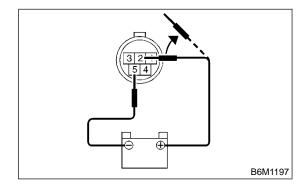

## C: INSPECTION S902406A10

1) When battery is connected to terminal of connectors, confirm that motor operates at low speed.

2) When battery is connected to terminal of connectors, confirm that motor operates at high speed.