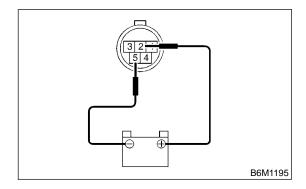

## C: INSPECTION S902406A10

1) When battery is connected to terminal of connectors, confirm that motor operates at low speed.

2) When battery is connected to terminal of connectors, confirm that motor operates at high speed.