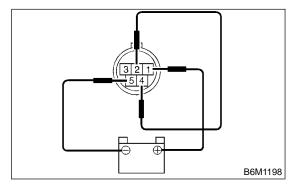

## C: INSPECTION S902406A10

1) When battery is connected to terminal of connectors, confirm that motor operates at low speed.

2) When battery is connected to terminal of connectors, confirm that motor operates at high speed.

3) Connect battery to terminals of connector, and remove terminal connection with motor rotated at low speed, and stop wiper motor through operation.

4) Connect battery and confirm that motor stops at automatic stop position after motor operates at low speed again.